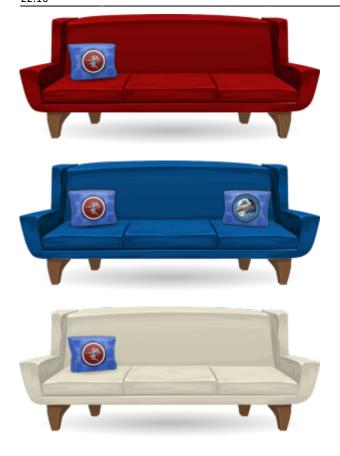

## **Design**

The Type 39 Sofa has a modern design with angular features, a solid back, and three cushions. It has a reinforced wooden frame and feet, comfortable fabric or bonded leather exterior, and high-resilience foam and polyester fibers. The sofa is available is a variety of standard colors, including red, white, Star Army Regal Blue, and buff as well as some custom colors like teal, which can be ordered to match a starship or building's color scheme.

### **Usage**

On starships the feet are bolted to the floor to keep the couch in place.

The Type 39 Sofa is is typically issued with a throw pillow with a Star Army Hinomaru design.

Do not sit in direct contact with the sofa while completely naked.