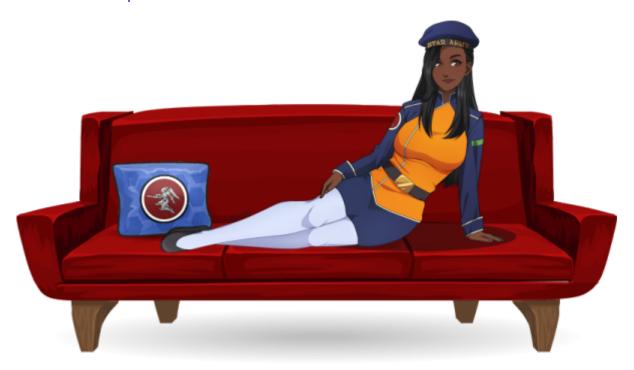

The Type 39 Sofa comfortably accommodates up to four seated humanoids or one humanoid laying down.

It is valued at 500 KS (new) and is available from Star Army Logistics.

## **Design**

The Type 39 Sofa has a modern design with angular features, a solid back, and three cushions. It has a reinforced wooden frame and feet, comfortable fabric or bonded leather exterior, and high-resilience foam and polyester fibers. The sofa is available is a variety of standard colors, including red, white, Star Army Regal Blue, and buff as well as some custom colors like teal, which can be ordered to match a starship or building's color scheme.

### **Usage**

On starships the feet are bolted to the floor to keep the couch in place.

The Type 39 Sofa is is typically issued with a throw pillow with a Star Army Hinomaru design.

Do not sit in direct contact with the sofa while completely naked.