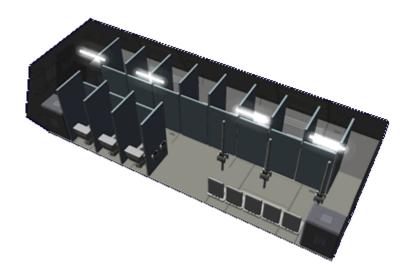

The Communal Toilet has eleven Standard Star Army Toilets, five sinks and mirrors. There are eight electric hand dryers positioned near the sinks.

From:

https://wiki.stararmy.com/ - STAR ARMY

Permanent link: