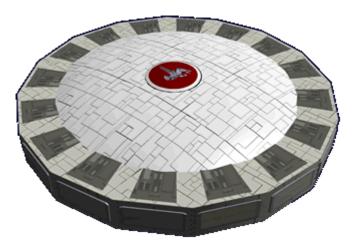

# **Spirit City**

*Spirit City*, NK-S4-02, is an *lori-Class Star Fortress*, and serves as a base of operation for *Fourth Fleet*. It was stationed in the Talori system in YE 32. It is commanded by Chujo Svavarr Lytingson.