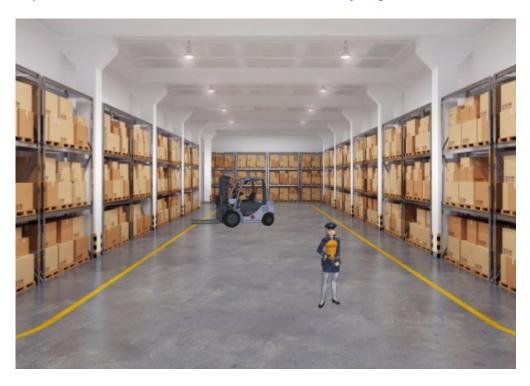

## Layout

The depot consists of a massive spaceport, many rows of temporary housing complexes (with capacity for 10 million residents), and a great deal of large warehouses in addition to various standard facilities common on other Star Army military bases. The west side also incorporates a separate section for an LSDF garrison force, which is currently unused. On the North side there is a spire that serves as headquarters.

#### Assets

- 2,000,000,000,000,000 Star Army Emergency Ration Pill are kept in storage in case of a food crisis.
- 45,000,000,000 Nekovalkyrja Service Pistols, Type 33A Economy
- 25,000 EM-J2-1a Geboku Android (SAOY)
- 25 Type 29 NSPs with magazines (1 each) and chargers (1 each)
- 20 Type 28 GSP
- 20 Ke-M2-W2904 Flamethrowers
- 290 extra BR-SMG
- 1 10-slot Charger for BR-SMG (Type 28 SMG)
- 52 Type 28 Burst Automatic Rifles
- 12 extra BR-100 battery packs
- Heavy-Class QNC Engine
- QNC Engine parts
- 5 Ke-M3-W3001 "Kalamari" Manipulator Arm System
- 5 Lg-23p EMP Machine Pistol
- 1 Large volume container of Torment
- 5 Lo-Moto
- 1 Nepleslian Airbike
- Misc personal belongings
- Misc food supplies
- Misc equipment supplies
- 75 Kylie M3-1C Power Armor
- 5027 WickedArms TA-17 Survival Kit
- 2 "Mobile Spanner" Drone
- 2 Aerial Drones and mission modules
- 22x AS-5 Transphasic Aether Torpedoes
- 18x AS-5 Interphasic Aether Torpedoes
- 8x AS-7 1 Anti-Matter Torpedoes
- 2x AS-7-1 Type 1 Transphasic Aether Torpedoes
- 6x AS-7-1 Type 1 Subspace Detonator Torpedoes
- 3x Kessaku Chibi-Megami Sensor/Communications Probes
- 4 Ke-V2-1B Uriko Torpedo Bombers
- 5 Ke-T5-1a Aeroshuttle/Fighters
- 5 Ke-T4-1a Combat Aeroshuttles
- 5 Ke-T2-1b Ke-T2-1c 'Okii-Neko' Aeroshuttle