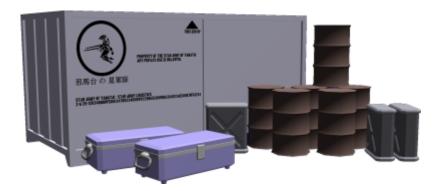

#### Assets

- 2,000,000,000,000,000 Star Army Emergency Ration Pill are kept in storage in case of a food crisis.
- 45,000,000,000 Nekovalkyrja Service Pistols, Type 33A Economy
- 25,000 EM-J2-1a Geboku Android (SAOY)
- 25 Type 29 NSPs with magazines (1 each) and chargers (1 each)
- 20 Type 28 GSP
- 20 Ke-M2-W2904 Flamethrowers
- 290 extra BR-SMG
- 1 10-slot Charger for BR-SMG (Type 28 SMG)
- 52 Type 28 Burst Automatic Rifles
- 12 extra BR-100 battery packs
- Heavy-Class QNC Engine
- QNC Engine parts
- 5 Ke-M3-W3001 "Kalamari" Manipulator Arm System
- 5 Lg-23p EMP Machine Pistol
- 1 Large volume container of Torment
- 5 Lo-Moto
- 1 Nepleslian Airbike
- Misc personal belongings
- Misc food supplies
- Misc equipment supplies
- 75 Kylie M3-1C Power Armor
- 5027 WickedArms TA-17 Survival Kit
- 2 "Mobile Spanner" Drone
- 2 Aerial Drones and mission modules
- 22x AS-5 Transphasic Aether Torpedoes
- 18x AS-5 Interphasic Aether Torpedoes
- 8x AS-7 1 Anti-Matter Torpedoes
- 2x AS-7-1 Type 1 Transphasic Aether Torpedoes
- 6x AS-7-1 Type 1 Subspace Detonator Torpedoes
- 3x Kessaku Chibi-Megami Sensor/Communications Probes
- 4 Ke-V2-1B Uriko Torpedo Bombers
- 5 Ke-T5-1a Aeroshuttle/Fighters
- 5 Ke-T4-1a Combat Aeroshuttles
- 5 Ke-T2-1b Ke-T2-1c 'Okii-Neko' Aeroshuttle