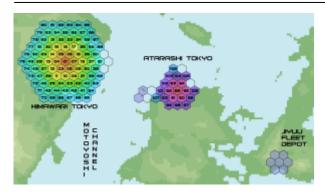

# Location

Jiyuu Fleet Depot is located on plnaet Jiyuu III in the Jiyuu System. It is East of Atarashi Tokyo and Tokyo with bodies of water (including the Motoyoshi Channel) in between them.

https://wiki.stararmy.com/ Printed on 2024/06/01 12:57