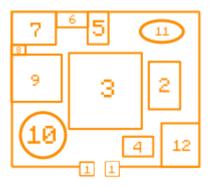

# **Sections**

This chart shows the different sections of the fort.

| # | Description                              |  |
|---|------------------------------------------|--|
| 1 | Entrance                                 |  |
| 2 | School Building                          |  |
| 3 | Courtyard                                |  |
| 4 | Admin Building                           |  |
| 5 | Dining                                   |  |
| 6 | Clothing Store/ Alterations/ Barber/ Spa |  |
| 7 | Hospital                                 |  |
| 8 | Post Office                              |  |
| 9 | Shipping Hangar and Office               |  |

https://wiki.stararmy.com/

2024/06/01 05:23 3/6 Fort Hajime

| #  | Description |
|----|-------------|
| 10 | Spire       |
| 11 | Pool        |
| 12 | Barracks    |

Below is an overhead view of the fort with the numbers corresponding to the above chart: