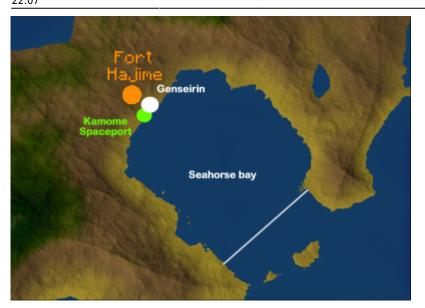

# **Fort Hajime**

Fort Hajime is dedicated to training new personnel on Planet Kotori. It is located near Genseirin.

Nakamaru Miho is the communications secretary for this base.

Last update: 2023/12/20 22:07

It is commanded by Miyamae Eriko and was spurred to be completed in mid YE 39 due to the Kuvexian War. It has enhanced gravity because of the planet's low gravity and artificial lighting throughout due to the dim red light of the system's star.