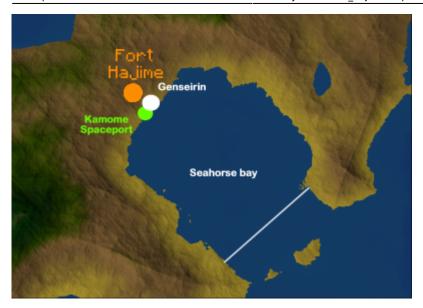

## **Sections**

This chart shows the different sections of the fort.

| #  | Description                              |  |
|----|------------------------------------------|--|
| 1  | Entrance                                 |  |
| 2  | School Building                          |  |
| 3  | Courtyard                                |  |
| 4  | Admin Building                           |  |
| 5  | Dining                                   |  |
| 6  | Clothing Store/ Alterations/ Barber/ Spa |  |
| 7  | Hospital                                 |  |
| 8  | Post Office                              |  |
| 9  | Shipping Hangar and Office               |  |
| 10 | Spire                                    |  |

https://wiki.stararmy.com/ Printed on 2024/05/27 11:06

2024/05/27 11:06 3/6 Fort Hajime

| #  | Description |          |
|----|-------------|----------|
| 11 |             | Pool     |
| 12 |             | Barracks |

Below is an overhead view of the fort with the numbers corresponding to the above chart: