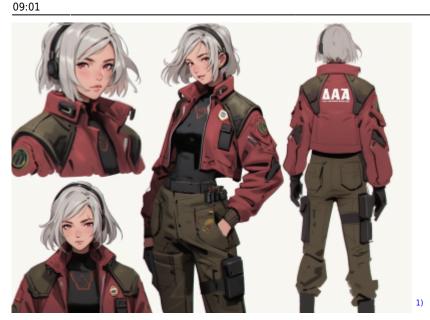

### **Female Nepleslian Red**

Angel Jang is a chestnut-skinned female with blue eyes and strawberry blonde hair. She is 158 centimeters tall with the measurements 94E-66-97.

For females taller than 180cm, it is best to add 5-10cm to each measurement. Above 190cm, waist would have a minimum around 80 cm. Adjust bust and hips according (minimum of 100).