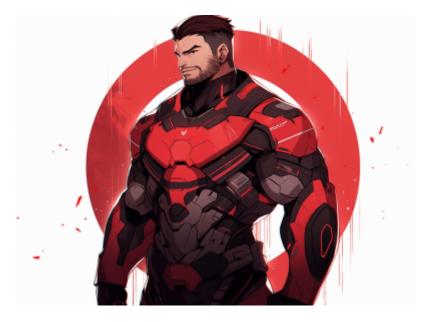

## **Male Nepleslian Red**

Demetrius Huang is a light-skinned male with black eyes and reddish brown hair. He is 191 centimeters tall.