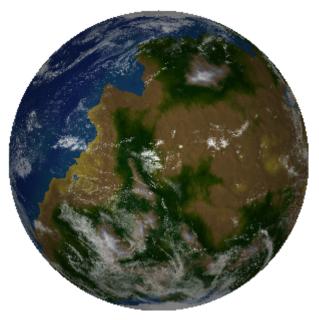

# About Âmuar

Âmuar was the first planet that the Poku'vonai colonized after the YE 35 HSC - YSE Treaty inYE 35. The surface is sixty-six percent land, and the majority of it is one continent.

## **Planetary Details**

The following are the details about the planet itself. Other links will provide details about life on it.

- Flora and Fauna of Âmuar
- Physics
  - Type: Small ocean
  - Radius: 7,819.90 km (1.23 x earth)
  - $\circ$  Surface Area: 7.68 x 10<sup>8</sup> km<sup>2</sup>
  - $\circ\,$  Land Area: 9.22 x 10<sup>7</sup> km<sup>2</sup> (0.62 x earth)
  - $\circ$  Mass: 9.68 x 10<sup>24</sup> kg (1.62 x earth)
  - Density: 4.83 g/cm<sup>3</sup> (0.88 x earth)
  - Composition: 38.2% iron, 37.7% oxygen, 24.2% silicon, trace other elements
- Gravimetry
  - Gravity: 10.51 m/s<sup>2</sup> (1.07 x earth)
  - Escape Velocity: 12.82 km/s
  - $\circ\,$  Rotation Period: 28.81 hours
  - Axis Tilt: 23.65 °
- Hydrosphere
  - $\circ\,$  Water: 34  $\%\,$
  - Ice: 34 %
- Atmosphere
  - Type: Standard breathable
  - Pressure: 101.80 kPa (1.00 x earth)