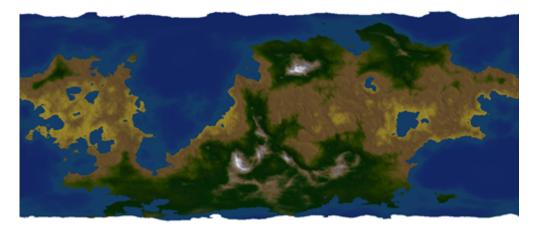

# About Âmuar

Âmuar was the first planet that the Poku'vonai colonized after the YE 35 HSC - YSE Treaty inYE 35. The surface is sixty-six percent land, and the majority of it is one continent.

## **Planetary Details**

The following are the details about the planet itself. Other links will provide details about life on it.

- Flora and Fauna of Âmuar
- Physics
  - Type: Small ocean
  - Radius: 7,819.90 km (1.23 x earth)
  - $\circ$  Surface Area: 7.68 x 10<sup>8</sup> km<sup>2</sup>
  - $\circ\,$  Land Area: 9.22 x 10<sup>7</sup> km<sup>2</sup> (0.62 x earth)
  - $\circ$  Mass: 9.68 x 10<sup>24</sup> kg (1.62 x earth)
  - Density: 4.83 g/cm<sup>3</sup> (0.88 x earth)
  - Composition: 38.2% iron, 37.7% oxygen, 24.2% silicon, trace other elements
- Gravimetry
  - Gravity: 10.51 m/s<sup>2</sup> (1.07 x earth)
  - Escape Velocity: 12.82 km/s
  - $\circ\,$  Rotation Period: 28.81 hours
  - Axis Tilt: 23.65 °
- Hydrosphere
  - $\circ\,$  Water: 34  $\%\,$
  - Ice: 34 %
- Atmosphere
  - Type: Standard breathable
  - Pressure: 101.80 kPa (1.00 x earth)