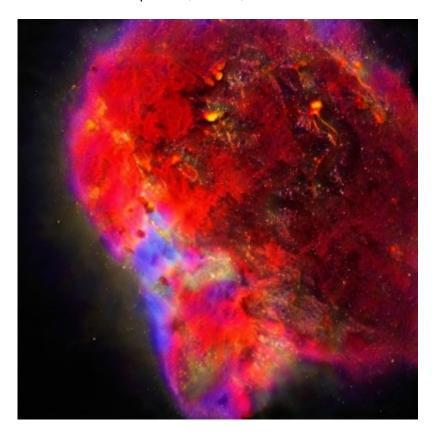

# Taiie Nebula

The Taiie Nebula is the result of the destruction of the Taiie System by a Shlarvasseroth-class Flagship in YE 29. It is a unique nebula and debris field.

It is in space claimed by the Yamatai Star Empire. The system is considered sacred to the Motoyoshi Clan.

## **Description**

The Taile Nebula is a massive cloud of interstellar gases and dust. The nebula includes the debris from the destruction of planets, moons, asteroids and the Taile Star.

As of YE 43, permission is required to enter the system due to its status as a cemetery and a sacred location for the Motoyoshi Clan. The Yugumo Corporation has buoys placed in the system which handle communications.