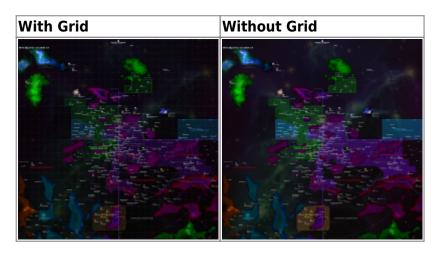

Click to enlarge. Warning: Some of these images can be very large in dimensions and file size.

Grid squares are 8 LY on each side.

### **Dynamic Map**

This is the new dynamic map we started using in 2022.

1/3

Last update: 2023/12/20 16:17