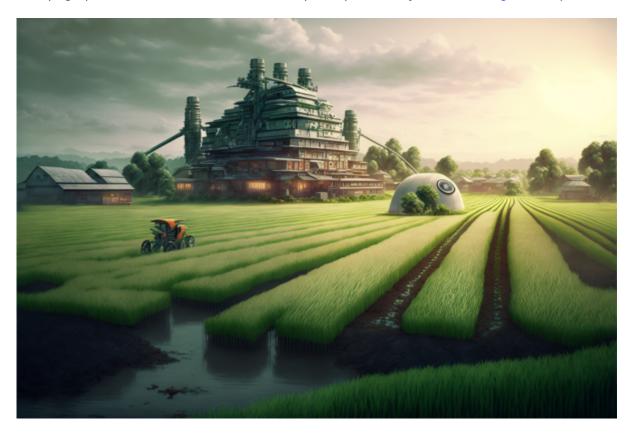

## **Description**

The complex rings the Kakouko lake and is is twenty miles deep. This entire complex was built on the crater where the Tamahagane Corporation Citadel (Nejiro) Tower was constructed.

This facility encompasses 976,720 hectares, and is divided into four quadrants. Each quadrant grows a different crop and multiple crops are grown in the course of a year. One quadrant is capable of producing more than 9 million tons of rice. Each quadrant has an irrigation system to provide water for the plants. Each farm is staffed with humans and droids.

The inner edge of the complex is the transport network. It is a ten meter wide ring that automated containers filled with produce are transported along to the access road at either side of the city, and then

shipped into the north side for processing.