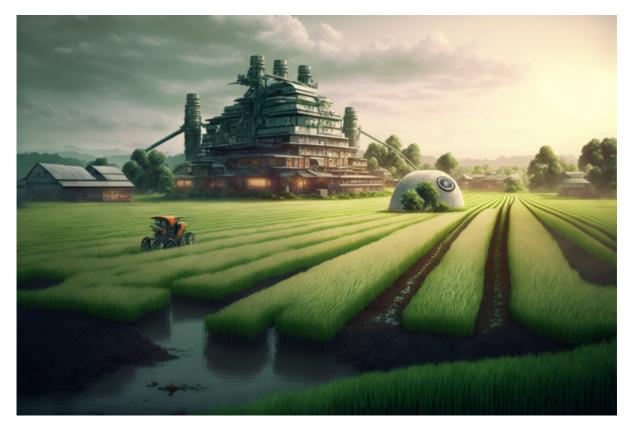

## Description

The complex rings the Kakouko lake and is is twenty miles deep. This entire complex was built on the crater where the Tamahagane Corporation Citadel (Nejiro) Tower was constructed.

This facility encompasses 976,720 hectares, and is divided into four quadrants. Each quadrant grows a different crop and multiple crops are grown in the course of a year. One quadrant is capable of producing more than 9 million tons of rice. Each quadrant has an irrigation system to provide water for the plants. Each farm is staffed with humans and droids.

The inner edge of the complex is the transport network. It is a ten meter wide ring that automated containers filled with produce are transported along to the access road at either side of the city, and then

shipped into the north side for processing.