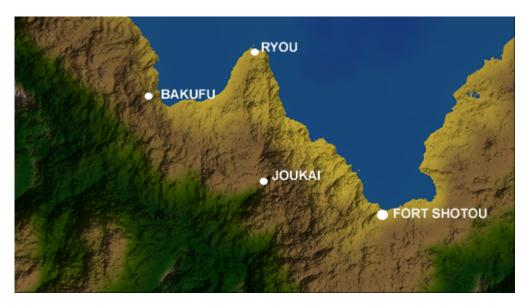

# Joukai

Joukai is the second settlement on Daichi. The settlement center was constructed out of Type 30 City Block, this allowed the creation of the basic infrastructure. After the initial development, the construction effort was then scoped to developing structures of Elysian design for the inhabitants. It features a number of spires which have an expansive view of the mountain range.

## Rail System

Twin tunnels were dug using M.O.L.E.S. - Mineral Ore Location and Extraction Systemrunning from Joukao to Ryou. Excavation took 60 days. Two Type 32 Rail Train has been put in place providing transport.