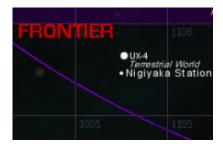

### Nigiyaka 賑やか

Near the UX-4. The first to be built.

Its name means bustling, busy, or crowded as Akemi expects this to be a very popular location. Two deluxe Douryo Androids, named Oppi and Alli, care for this port and chalk-white skinned and blue haired matching women with pixie cuts and are very excitable, happy androids. They are protected by a EM-J6-1 "Rayleigh" named Helen (masculine version of the name).