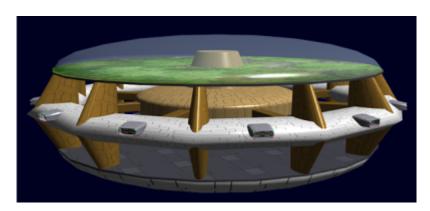

# **Akemi's Stations**

Koga Akemi's ports are space\_dock known for entertainment, their great food, and pleasurable atmospheres. They are home to several different Nations' businesses other than Akemi's own, which is a burger joint and brothel named Akemi's. Akemi also has a family friendly burger place to eat at named Koga's Palace and these are located on his stations as well. These stations were built in late YE 39 throughout the Kikyo Sector.

### More about Akemi's Stations

The space ports bought by Akemi here from Geshrinari Shipyards in YE 39 were bought alongside a number of ships and items, but the space ports were what Koga Akemi especially wanted. A place for his restaurants, his band, KOgama, to play, and for all of his friends to hang out and enjoy themselves.<sup>1)</sup>

### Locations

Below are the locations of the three space ports.