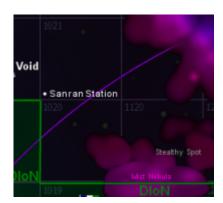

## Sanran 産卵

A bit East of the space between Null and Void and Gold Coast in independent space. Two deluxe Douryo Androids care for this port that look like two red heads of near twin status, though one has straight red hair, Sadra, and the other's hair is curly, named Sasha. Both have emerald eyes and are very stern and terse! They are protected by a EM-I6-1 "Rayleigh" named Clark.

Because the Lorath left this universe, it is named after egg-laying.