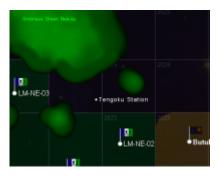

## Tengoku 天国

This one is near the ominous green nebula between some of the Nepleslian worlds and systems that are in the ex-Lorath territory, but not in DIoN space, though DIoN loves Akemi. Gaelan Sanders, the Premier of Nepleslia, got a pre-release of Akemi's most recent KOgama single to give to a friend of his family just the other day. Two deluxe Douryo Androids care for this station and are identical chalk-white haired, turquoise-eyed and sienna-skinned named Lei and Lea that are helpful! They are protected by a EM-J6-1 "Rayleigh" named Lenny.

Its name means heaven or sky as it is very high North, under Iruotl.

https://wiki.stararmy.com/ Printed on 2024/06/01 19:26