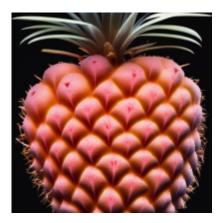

## Description

Lovefruit is a pink fruit that grows on a type of Yamataian evergreen. It is a modified pine cone. It tastes like "apples in syrup" and is crisp like a pepper on the outside but sticky and moist inside. It goes well with cinnamon. Lovefruit pine trees bloom continuously from mid spring to early fall.