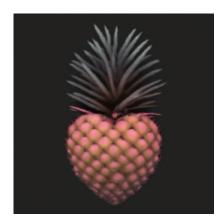

## Description

Lovefruit is a pink fruit that grows on a type of Yamataian evergreen. It is a modified pine cone. It tastes like "apples in syrup" and is crisp like a pepper on the outside but sticky and moist inside. It goes well with cinnamon. Lovefruit pine trees bloom continuously from mid spring to early fall.