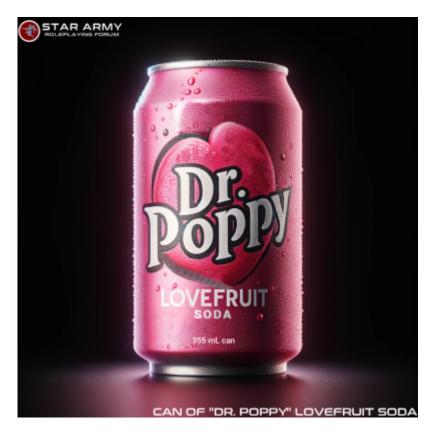

## Usage

It is tradition to make Lovefruit cider in the fall, and lovefruit ice cream in the summer.

Lovefruit flavor is also found in some Yamataian beverages such as "Dr. Poppy."