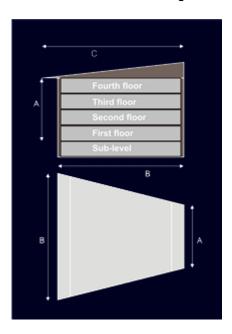

## **Typical Module**

A typical module contains five levels.

Four of the levels are at ground level or above. Depending on the use of the module, they are configured with classrooms, restrooms, hallways and ramps for going between levels.

Each module has one sublevel which is below ground. This level is the utility level, which handles heating, ventilation, air conditioning, and plumbing and electrical. Only authorized personnel are allowed in the sublevels. The image below provides a reference for the size and layout of the modules.

| Designation | Measurement  |
|-------------|--------------|
| Α           | 20m (67.4')  |
| В           | 40m (134.8') |
| С           | 50m (168.5') |

02:19

https://wiki.stararmy.com/ - STAR ARMY

Permanent link: