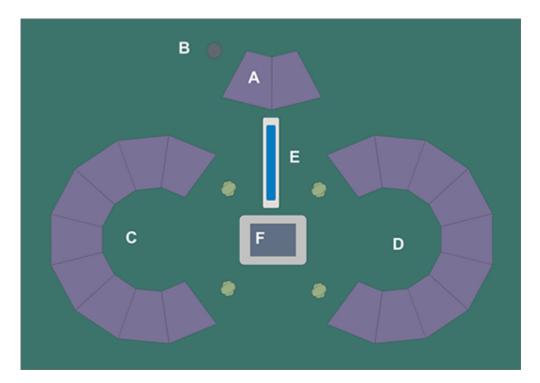

| Legend |                         |  |
|--------|-------------------------|--|
| Key    | Description             |  |
| Α      | Administration building |  |
| В      | Communications building |  |
| С      | Academicia building     |  |
| D      | Residences              |  |
| E      | Reflecting pool         |  |
| F      | Shisou pagoda           |  |
|        |                         |  |

# **Administration**

This is the Headquarters for the Scientific Studies Service (SSS).

The left half of the structure is dedicated to campus operations, and student affairs. It contains the various amenities needed to run a college.

The right half of the structer is dedicated to overall SSS operations. It handles the business aspects of the

SSS. The Shuji's office is located on the top floor of this side.

#### **Communications**

This building is the primary communications link for the SSS. It allows the campus to remain in contact with SSS vessels, and teams. It also is used for online courses, and seminars.

#### **Academia**

This nine section building is the primary education facility for the SSS. The six modules starting at the bottom and proceeding clockwise are formal classrooms, the next two are lecture halls, and the last one is the campus auditorium.

#### Residences

This nine section building provides onsite accommondations for students, and for faculty and staff who prefer to reside on campus. Student facilities are designed to handle four students to a room. Faculty and staff have private rooms. The center section of this building has the cafeteria on the first floor. Recreational facilities, and onsite medical clinic.

# **Reflecting pool**

This is a 60 meter reflecting pool. It is ringed with crushed stones. It is filled with ornamental fish.

# Shisou pagoda

The Shisou *Thought* pagoda, is a place dedicated to discussion. There a numerous stone benches positioned so that people can sit facing each other, or to listen to a speaker at the center of the pagods. At each of the four corners carved into the column are Listen, Think, Speak, Learn, Respect. Students and