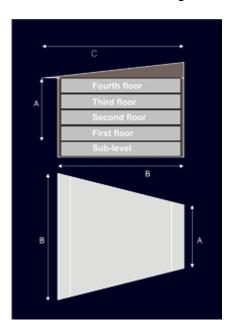

# **Typical Module**

A typical module contains five levels.

Four of the levels are at ground level or above. Depending on the use of the module, they are configured with classrooms, restrooms, hallways and ramps for going between levels.

Each module has one sublevel which is below ground. This level is the utility level, which handles heating, ventilation, air conditioning, and plumbing and electrical. Only authorized personnel are allowed in the sublevels. The image below provides a reference for the size and layout of the modules.

| Designation | Measurement  |
|-------------|--------------|
| Α           | 20m (67.4')  |
| В           | 40m (134.8') |
| С           | 50m (168.5') |

02:19

https://wiki.stararmy.com/ - STAR ARMY

Permanent link: