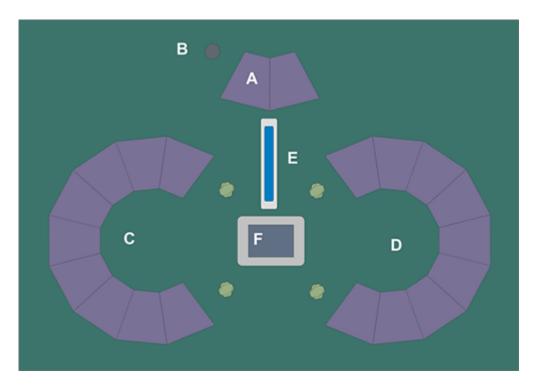

| Legend |                         |  |
|--------|-------------------------|--|
| Key    | Description             |  |
| Α      | Administration building |  |
| В      | Communications building |  |
| С      | Academicia building     |  |
| D      | Residences              |  |
| E      | Reflecting pool         |  |
| F      | Shisou pagoda           |  |
|        |                         |  |

## Administration

This is the Headquarters for the Scientific Studies Service (SSS).

The left half of the structure is dedicated to campus operations, and student affairs. It contains the various amenities needed to run a college.

The right half of the structer is dedicated to overall SSS operations. It handles the business aspects of the

Last update: 2023/12/21 02:19

SSS. The Shuji's office is located on the top floor of this side.

# Computer

Under the admin building is housed the SSS's MEGAMI computer system. It is normally inaccessible except to the Shuji and certified technicians, protected by armored walls and closed blast shutters. The interior is lined with various access panels, control panels, and displays. It also contains a generator system which powers the mainframe. This is the core repository and the foundation of the SSS Library project

#### **Communications**

This building is the primary communications link for the SSS. It allows the campus to remain in contact with SSS vessels, and teams. It also is used for online courses, and seminars.

## **Academia**

This nine section building is the primary education facility for the SSS. The six modules starting at the bottom and proceeding clockwise are formal classrooms, the next two are lecture halls, and the last one is the campus auditorium.

#### Residences

This nine section building provides onsite accommondations for students, and for faculty and staff who prefer to reside on campus. Student facilities are designed to handle four students to a room. Faculty and staff have private rooms. The center section of this building has the cafeteria on the first floor. Recreational facilities, and onsite medical clinic.

# **Reflecting pool**

This is a 60 meter reflecting pool. It is ringed with crushed stones. It is filled with ornamental fish.

# Shisou pagoda

The Shisou *Thought* pagoda, is a place dedicated to discussion. There a numerous stone benches positioned so that people can sit facing each other, or to listen to a speaker at the center of the pagods. At each of the four corners carved into the column are Listen, Think, Speak, Learn, Respect. Students and