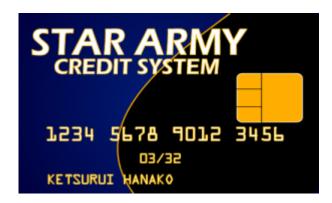

All KS Cards have the following visual features:

- The Name or Logo of the issuing organization
- The Name of the card holder
- The card number for the card
- Hologram logo for the NBY
- Expiration date
- (Optional) for a small fee, the person can have a custom image added.

### Star Army of Yamatai

All soldiers of the Star Army of Yamatai are issued a KS Card as part of their standard issue, along with their starting pay. This is how the soldiers access the services payroll.