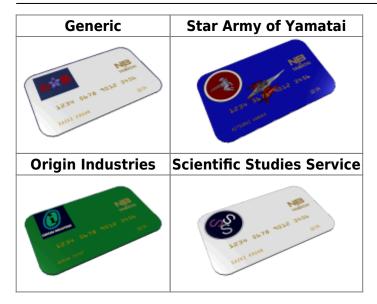

#### **National Bank of Yamatai**

The National Bank of Yamatai issues KS Cards to all its customers. The type of account the card holder has is indicated by the background design.

### Star Army of Yamatai

All soldiers of the Star Army of Yamatai are issued a KS Card as part of their standard issue, along with their starting pay. This is how the soldiers access the services payroll.

#### **Government Agencies**

Some government agencies issue their members a KS card to give them access to their pay. One such organization is the Scientific Studies Service (SSS).

#### **Large Corporations**

Large Corporations such as Ketsurui Fleet Yards, and origin also provide their employees with KS cards for payroll, and purchase purposes for those personnel who have the authority to make corporate purchases.

## **Card Examples**

Click the small image to see a larger version

https://wiki.stararmy.com/ Printed on 2024/06/01 14:00

2024/06/01 14:00 3/3 KS Card

From:

https://wiki.stararmy.com/ - STAR ARMY

Permanent link: