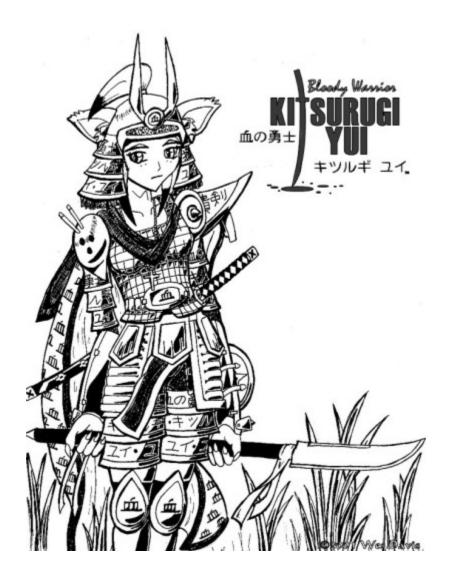

## **Second Army**

The Second Army of the Precious Sword was led by General Ketsurui Yui in YE 14 against Elysian Celestial Empire in the Second Elysian War.

The 2nd Army itself was a small fighting force of about 200 Nekovalkyrja and elves (it was one of the private armies of the Emperor/Clan Kitsurugi), while the enemy, the Angels of Heaven seemed to be endless. There was even a rumor going around that the Angels had weapon that was equivalent of a NH-2 bioweapon. Ketsurui Chiharu had heard the stories and was both excited and terrified of what might happen, but still, she joined the Emperor's Army and prepared for the worst. She could remember marching through the blistering cold snow, dressed in silver armour, gold breastplate and heavy red cloak, with a spear strapped to her back and a long sword strapped to her side. The tireless marches were led by the "General" of the army herself, barking out orders with her white cloak billowing in the wind behind her as marched onward or when she stopped every so often to appraise her troops with relentless blood red eyes from beneath a mask of grime and red war paint.

## **OOC Notes**

Yui artwork by wes.

https://wiki.stararmy.com/ Printed on 2024/06/02 03:01

2024/06/02 03:01 3/3 Armies of the Precious Sword

From:

https://wiki.stararmy.com/ - STAR ARMY

Permanent link: https://wiki.stararmy.com/doku.php?id=faction:yamatai:history:armies\_of\_the\_precious\_sword&rev=1668868403