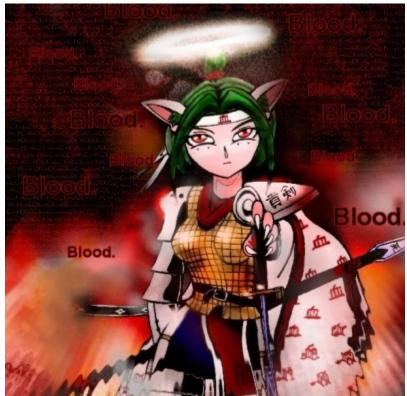

## **Second Army**

The Second Army of the Precious Sword was led by General Ketsurui Yui in YE 14 against Elysian Celestial Empire in the Second Elysian War.

The 2nd Army itself was a small fighting force of about 200 Nekovalkyrja and elves (it was one of the private armies of the Emperor/Clan Kitsurugi), while the enemy, the Angels of Heaven seemed to be endless. There was even a rumor going around that the Angels had weapon that was equivalent of a NH-2 bioweapon. Ketsurui Chiharu had heard the stories and was both excited and terrified of what might happen, but still, she joined the Emperor's Army and prepared for the worst. She could remember marching through the blistering cold snow, dressed in silver armour, gold breastplate and heavy red cloak, with a spear strapped to her back and a long sword strapped to her side. The tireless marches were led by the "General" of the army herself, barking out orders with her white cloak billowing in the wind behind her as marched onward or when she stopped every so often to appraise her troops with relentless blood red eyes from beneath a mask of grime and red war paint.

GSS Yui, Chiharu remembers the 2nd Elysian war