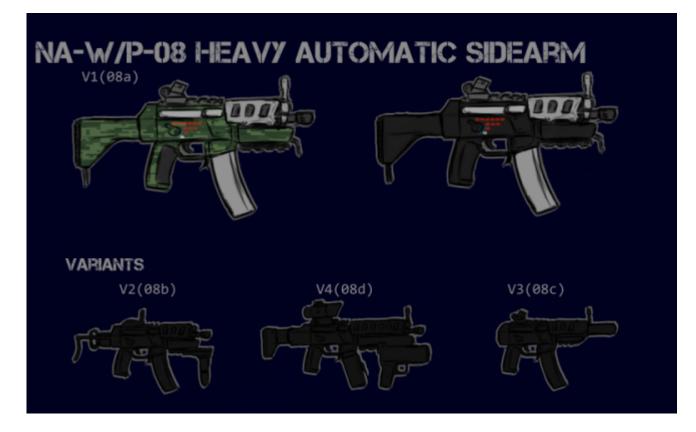

#### Variants

• V1 (08a) Basic weapon

- V2 (08b) Fixed stock
  - $\circ\,$  V2B Includes digital ammunition counter behind iron sights with stock
  - V2C Ammunition counter, stock, and reflex sights
- V3 (08c) Integral silencer
  - V3B Silencer and casing hopper
  - V3C Silencer, hopper, stock
- V4 (08d) Long version (27 inches, 15.5 pounds), integral stock *Note: V4 is more accurate and easy to use than other models.* 
  - V4B Long body, reflex sight, ammunition counter
  - $\circ\,$  V4C Long body, integral silencer, casing hopper, reflex sight