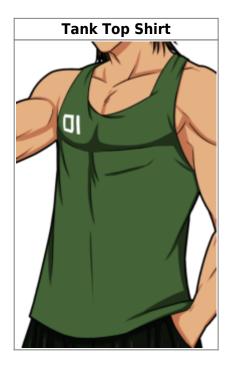

The standard issued tank top is also an acceptable work-out alternative to the mock shirt.

A black sports bra issued to female soldiers used for support. May be issued to male soldiers at their request if they meet *certain criteria*.