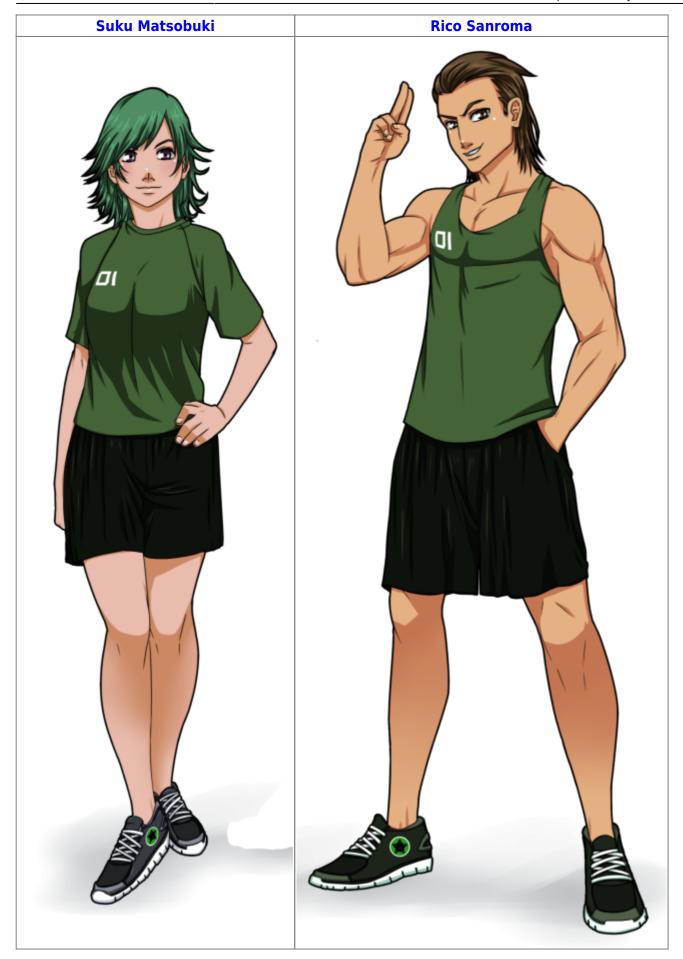

Last update: 2023/12/21 faction:nepleslia:uniforms:ye\_33\_standard\_exercise\_uniform https://wiki.stararmy.com/doku.php?id=faction:nepleslia:uniforms:ye\_33\_standard\_exercise\_uniform 04:24

| Suku Matsobuki | Rico Sanroma |
|----------------|--------------|
|----------------|--------------|

Printed on 2024/05/09 10:57 https://wiki.stararmy.com/

Keeping a good physical condition is a central part of the Star Military corps. No matter which division one belongs to, each soldier is issued a set of exercise clothing for personal use during work out or physical recreation. Although the exercise uniform is expected to be worn during physical conditioning while on duty, captains or immediate superiors are often allowed to set measures of leniency to how much of the exercise uniform soldiers under their command are required to wear during activities.

## **Upper Body**

A simple green mock-style short sleeved shirt made of moisture-wicking, breathable and elastic fabric. Excellent for just about any physical activity. Long-sleeved versions are also available if requested. Mock shirts have the assigned fleet number printed on the right breast.

## **Lower Body**

Comfortable, breathable exercise shorts, tailored with an emphasis on reducing friction from constant movement. The waistband is stretchy, but has a woven string pull string for a snugger fit if wanted. Two medium-sized pockets are sewn into the sides for any items that can't be left behind.

Simple low-top sneaker-style athletic shoes. A self-adjusting gel layer lines the sole of the shoe, allowing for maximum comfort while supporting the foot. Comes in either lace, velcro or a combination of both.