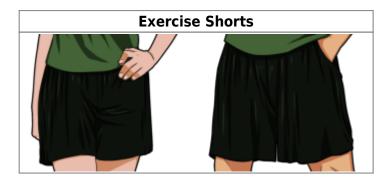

## **Lower Body**

Comfortable, breathable exercise shorts, tailored with an emphasis on reducing friction from constant movement. The waistband is stretchy, but has a woven string pull string for a snugger fit if wanted. Two medium-sized pockets are sewn into the sides for any items that can't be left behind.