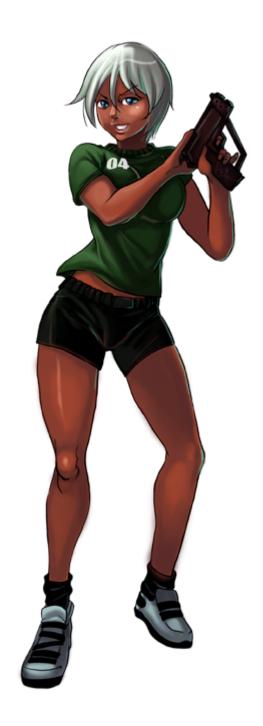

## **Upper Body**

A simple green mock-style short sleeved shirt made of moisture-wicking, breathable and elastic fabric. Excellent for just about any physical activity. Long-sleeved versions are also available if requested. Mock shirts have the assigned fleet number printed on the right breast.

The standard issued tank top is also an acceptable work-out alternative to the mock shirt.

A black sports bra issued to female soldiers used for support. May be issued to male soldiers at their request if they meet *certain criteria*.

## **Lower Body**

Comfortable, breathable exercise shorts, tailored with an emphasis on reducing friction from constant movement. The waistband is stretchy, but has a woven string pull string for a snugger fit if wanted. Two medium-sized pockets are sewn into the sides for any items that can't be left behind.

Simple low-top sneaker-style athletic shoes. A self-adjusting gel layer lines the sole of the shoe, allowing for maximum comfort while supporting the foot. Comes in either lace, velcro or a combination of both.