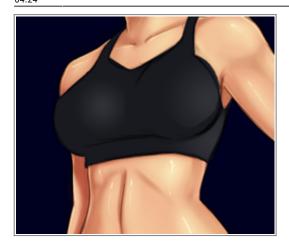

The standard issued tank top is also an acceptable work-out alternative to the mock shirt.

A black sports bra issued to female soldiers used for support. May be issued to male soldiers at their request if they meet *certain criteria*.