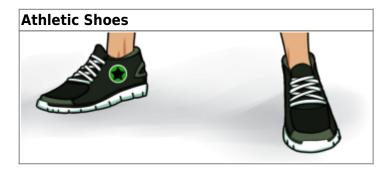

Simple low-top sneaker-style athletic shoes. A self-adjusting gel layer lines the sole of the shoe, allowing for maximum comfort while supporting the foot. Comes in either lace, velcro or a combination of both.