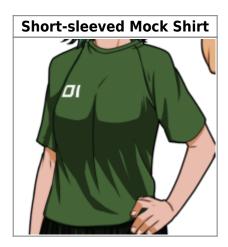

## **Upper Body**

A simple green mock-style short sleeved shirt made of moisture-wicking, breathable and elastic fabric. Excellent for just about any physical activity. Long-sleeved versions are also available if requested. Mock shirts have the assigned fleet number printed on the right breast.