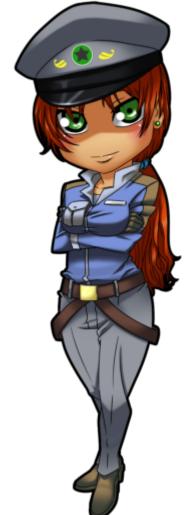

With the addition of the Navy to the Star Military came the need to tell the difference a specialist of the field and a specialist of the ship. The result of was a lighter, more comfortable and more blue uniform which carried small similarities with the Marine's uniform. None the less it was design that could easily be told between Marine and Navy.

#### **Undershirt and Buttoned Overshirt**

As mentioned in the further above passage, the Navy uniform is made for comfort, to keep the Navalman/woman focused on their work. The buttoned overshirt is required for in-ship work, and more temperature-regulated environments. Though, the blue overshirt can be removed for more rigorous and higher-temperature work.

#### **Rank Patches**

The pair of black bars on the shoulders indicates what rank a certain navalman/woman is, for a list of ranks, see Nepleslian Military Ranks.

#### Name Plate

Personal identification of a navalman/woman last name, must be worn at all times when in full uniform. Names will appear in large, bold, capital letters on the plate. Positioned on the left breast.

#### **Double Strap Belt**

The double strap belt is probably one of the most unique pieces of wardrobe on the navalman/woman. The doubled straps allows for extra equipment for ship personnel to get their jobs done.

#### **Long Denim Pants**

Long, sturdy denim pants, must be secured by the double strap belt

#### Pull-on Boots

Comfortable work boots, made to be put on quickly in case of emergencies. Light brown leather.