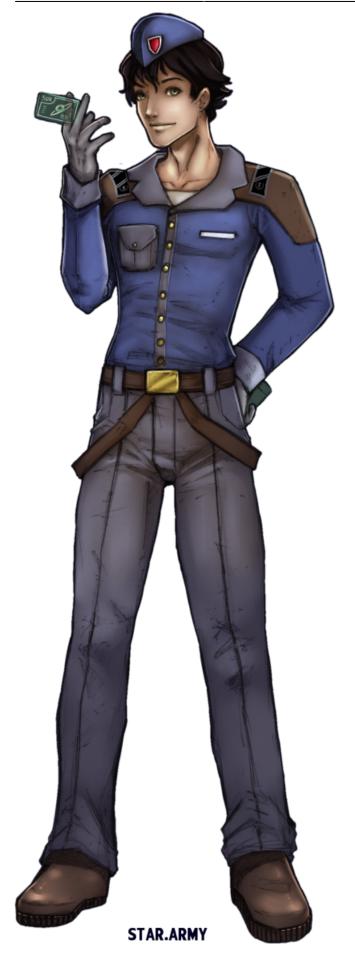

# YE 30 Standard Nepleslian Star Navy Uniform

This is the standard uniform of the Nepleslian Star Navy as of YE 30.

Last update: 2023/12/21 faction:nepleslia:uniforms:ye\_30\_standard\_navy\_uniform https://wiki.stararmy.com/doku.php?id=faction:nepleslia:uniforms:ye\_30\_standard\_navy\_uniform 04:24

With the addition of the Navy to the Star Military came the need to tell the difference a specialist of the field and a specialist of the ship. The result of was a lighter, more comfortable and more blue uniform which carried small similarities with the Marine's uniform. None the less it was design that could easily be told between Marine and Navy.

## **Garrison Hat**

Navalmen/women wear a blue garrison hat that, like the beret, tells which fleet they belong to. See Nepleslian Military Headgear for alternate headgear.

Last update: 2023/12/21 faction:nepleslia:uniforms:ye\_30\_standard\_navy\_uniform https://wiki.stararmy.com/doku.php?id=faction:nepleslia:uniforms:ye\_30\_standard\_navy\_uniform 04:24

#### **Undershirt and Buttoned Overshirt**

As mentioned in the further above passage, the Navy uniform is made for comfort, to keep the Navalman/woman focused on their work. The buttoned overshirt is required for in-ship work, and more temperature-regulated environments. Though, the blue overshirt can be removed for more rigorous and higher-temperature work.

#### **Rank Patches**

The pair of black bars on the shoulders indicates what rank a certain navalman/woman is, for a list of ranks, see Nepleslian Military Ranks.

#### Name Plate

Personal identification of a navalman/woman last name, must be worn at all times when in full uniform. Names will appear in large, bold, capital letters on the plate. Positioned on the left breast.

#### **Double Strap Belt**

The double strap belt is probably one of the most unique pieces of wardrobe on the navalman/woman. The doubled straps allows for extra equipment for ship personnel to get their jobs done.

#### **Long Denim Pants**

Long, sturdy denim pants, must be secured by the double strap belt

#### Pull-on Boots

Comfortable work boots, made to be put on quickly in case of emergencies. Light brown leather.