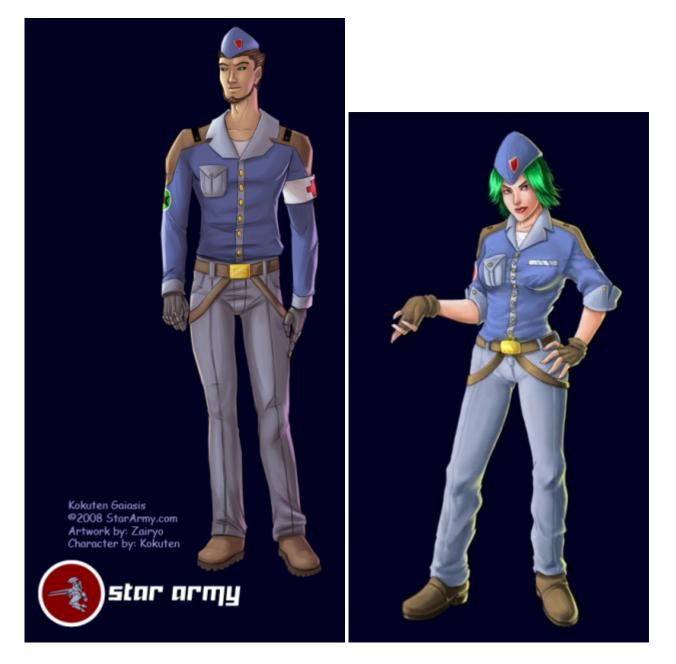

# YE 30 Standard Nepleslian Star Navy Uniform

This is the standard uniform of the Nepleslian Star Navy as of YE 30.

Last update: 2023/12/21 faction:nepleslia:uniforms:ye\_30\_standard\_navy\_uniform https://wiki.stararmy.com/doku.php?id=faction:nepleslia:uniforms:ye\_30\_standard\_navy\_uniform 04:24

With the addition of the Navy to the Star Military came the need to tell the difference a specialist of the field and a specialist of the ship. The result of was a lighter, more comfortable and more blue uniform which carried small similarities with the Marine's uniform. None the less it was design that could easily be told between Marine and Navy.

## **Garrison Hat**

Navalmen/women wear a blue garrison hat that, like the beret, tells which fleet they belong to. See Nepleslian Military Headgear for alternate headgear.

Last update: 2023/12/21 faction:nepleslia:uniforms:ye\_30\_standard\_navy\_uniform https://wiki.stararmy.com/doku.php?id=faction:nepleslia:uniforms:ye\_30\_standard\_navy\_uniform 04:24

#### **Undershirt and Buttoned Overshirt**

As mentioned in the further above passage, the Navy uniform is made for comfort, to keep the Navalman/woman focused on their work. The buttoned overshirt is required for in-ship work, and more temperature-regulated environments. Though, the blue overshirt can be removed for more rigorous and higher-temperature work.

#### **Rank Patches**

The pair of black bars on the shoulders indicates what rank a certain navalman/woman is, for a list of ranks, see Nepleslian Military Ranks.

#### Name Plate

Personal identification of a navalman/woman last name, must be worn at all times when in full uniform. Names will appear in large, bold, capital letters on the plate. Positioned on the left breast.

#### **Double Strap Belt**

The double strap belt is probably one of the most unique pieces of wardrobe on the navalman/woman. The doubled straps allows for extra equipment for ship personnel to get their jobs done.

#### **Long Denim Pants**

Long, sturdy denim pants, must be secured by the double strap belt

#### Pull-on Boots

Comfortable work boots, made to be put on quickly in case of emergencies. Light brown leather.