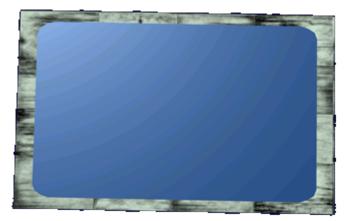

## **Tomin-ano (Window)**

This page describes the standard windows used by the Poku Saeruo Degonjo ships and installations. This is the current version which entered service in 740 CY (YE 21).

Tominano *transparent wall* pronounced (tomē-ăno) are used to allow the occupants of ships and installations to look outside directly. They are not common and are never installed in sensitive areas.

They are composed of a frame of *Mâqitua* (*Light Metal*), with an *Mâqitua*'tomin (*Transparent Light Metal*) insert.

Note: When in an alert mode, all Tominano automatically go inactive to keep internal light contained.