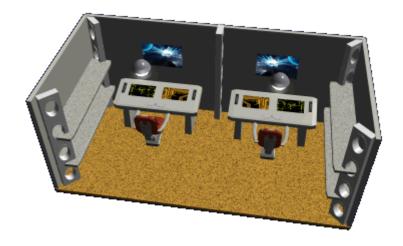

## Anoka Ruo'sa (Shield Room)

This is a room where all Poku Saeruo Degonjo Anokai Tin (starship shields) are controlled and monitored. The room is typically located next to the Daho'ka Ruo'sa (Battle Room) or the bridge. It is always manned by at least one person as long as the ship is away from Degonjo Saeruo (Hidden Sun System).

The room is rectangular and accessed through a Anomu Wunyte (Security Door). It has two Makoa Kâbo'ka (Work Console)s with Buvoli Kâbo'ka (Work Chair)s. Hull braces composed of Mâqirây (Bound Metal) protrude from the side Anoi (Walls) and a series of shelves are installed between them. The shelves are used to store emergency equipment for making quick repairs on the shield systems. There are Tyo'te Wuny'ta (Fire Suppression) ports and standard Ibâ'te (Lighting) in the ceiling.