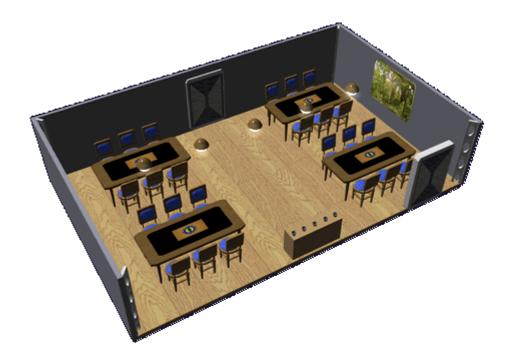

## **Gianate Ruo'sa (Eating Room)**

The Gianate Ruo'sa is where members of the Poku Saeruo Degonjo gather to eat their meals on starships and stations.

The size and configuration vary by factors such as crew size and location. However, they contain these standard features. One or more wooden tables with suitable chairs. Clan members prefer wooden tables because of their fragrance. The mess has a serving stand where cutlery and china are stored as well as prepared food placed on top. It is also common for decorative features such as pictures to be added to enhance the ambiance.

There are two *Anomu Wunyte (Security Door)* on one side of the room. One leads to the *Giana Ruo'sa (Galley)* and the other leads to the scullery.

Hull braces composed of Mâqirây (Bound Metal) protrude from the side Anoi (Walls). The room has *Damira Jyaonpa (Environmental Controls)*, and an intercom station for the occupants. There are ceiling mounted lamps. There are *Tyo'te Wuny'ta (Fire Suppression)* nozzles in the ceiling.