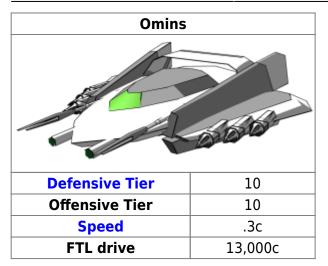

#### Gunship

The Elefirn gunship is a multi-role starship, made for conquest and deep space patrol. They have minimal point defense systems but instead house a main aether arrow at the dual nose of the ship. Typically they house shuttles and Elefirn Power Armor.