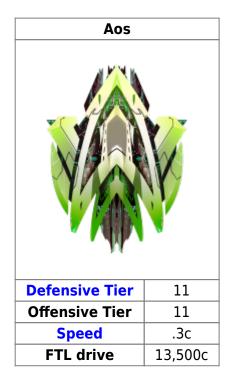

#### Fighter

The Elefirn fighter is capable of quick and fast jabs at their opponents and can dish out destruction easily and with potency. They were created with the idea of an agile but robust fighter and succeeded in being what the designer strived for.