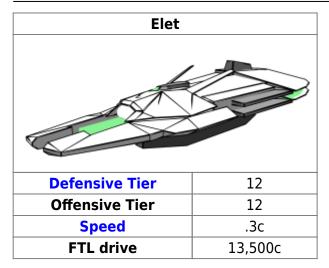

#### Cruiser

This cruiser can hold several other ships within it and travels with them as well as several power armor compliments. It is manned by a bridge crew but can be piloted by only one under dire circumstances. It is a sturdy ship that is capable of dealing out quite a bit of damage while sustaining some, too.