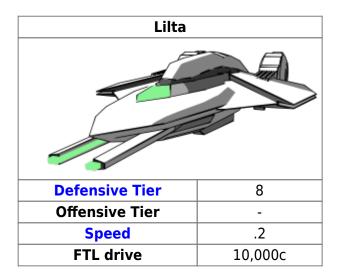

#### Patrol Craft

The Lilta shuttle was designed with ease of transport in mind. It can hold ten to fifteen power armor inside, as well as the pilot. It is a small space craft, but medium size for a patrol craft, and has low offensive ratings while being made of a thick hull that can resist light damage.