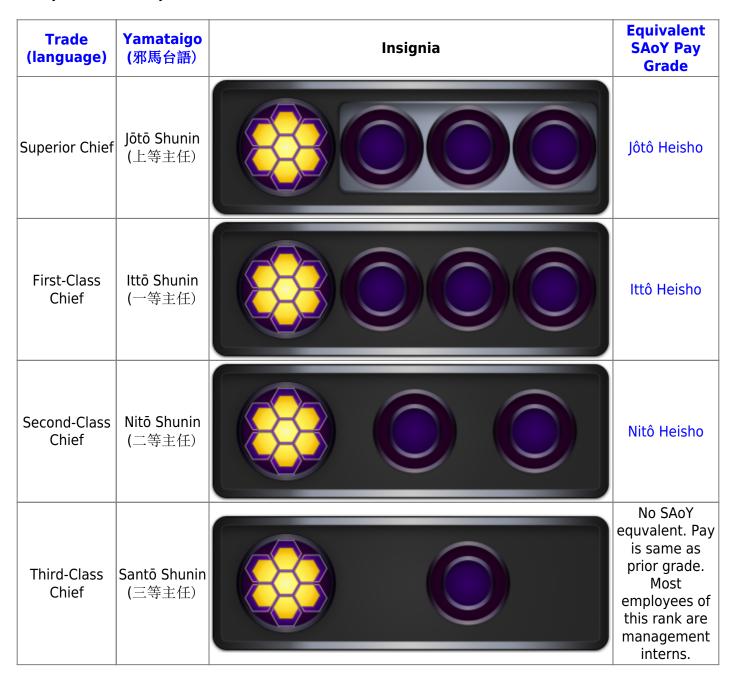

### **Supervisors**

Line supervisors without executive authority and are called shunin (主任). They are ranked according to their years of seniority.