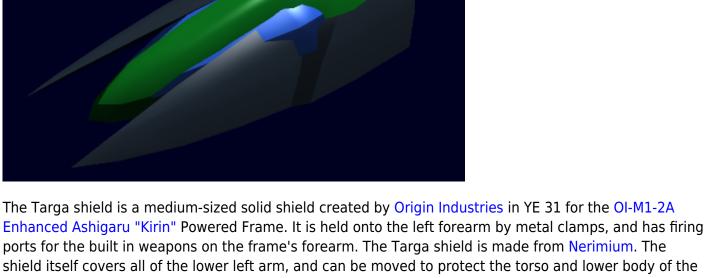

## Targa Shield

ports for the built in weapons on the frame's forearm. The Targa shield is made from Nerimium. The shield itself covers all of the lower left arm, and can be moved to protect the torso and lower body of the frame. The Targa is similar to a buckler in its use. Dimensions are 4 meters by 1.5 meters. The shield is fairly light, meant to add protection to a mobile armor, but is still bulky and can get in the way during a fight.