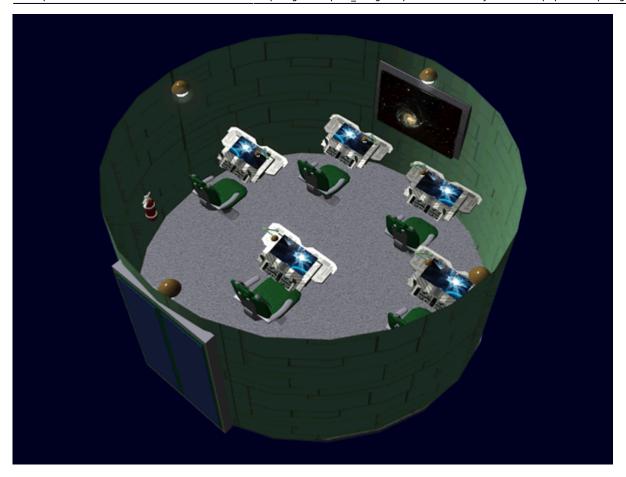

## **Compact Bridge**

The Origin Industries compact bridge is a basic bridge with all the necessary amenities: sensor, communications, navigation, and the all-important pilot's seat. There are five stations, including a secondary station which can do many of the functions of the other three non-pilot stations, though not quite as efficiently as the others. The pilot's station can also be used to perform all the vital functions of the ship.