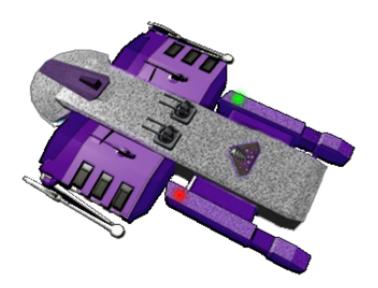

#### **Light Mining Ships**

| Murasaki Keiretsu ID Code | Designation         | Class                        |
|---------------------------|---------------------|------------------------------|
| TS-M1-0007                | MKSS Kaba           | Ge-Y1-4A - Henkei Prospector |
| TS-M1-0008                | MKSS Enoki          | Ge-Y1-4A - Henkei Prospector |
| TS-M1-0009                | MKSS Nara           | Ge-Y1-4A - Henkei Prospector |
| TS-M1-0012                | MKSS Tsubaki        | Ge-Y1-4A - Henkei Prospector |
| TS-M1-0013                | MKSS Kaede          | Ge-Y1-4A - Henkei Prospector |
| TS-M1-0014                | MKSS Maki           | Ge-Y1-4A - Henkei Prospector |
| TS-M1-0015                | MKSS Niizuki        | Ge-Y1-4A - Henkei Prospector |
| TS-M1-0017                | MKSS Kiyoshimo      | Ge-Y1-4A - Henkei Prospector |
| TS-M1-0018                | MKSS Onami          | Ge-Y1-4A - Henkei Prospector |
| TS-M1-0019                | MKSS Makigumo       | Ge-Y1-4A - Henkei Prospector |
| TS-M1-0021                | MKSS Adventure      | Ge-Y1-4A - Henkei Prospector |
| TS-M1-0022                | MKSS Precious Jewel | Ge-Y1-4A - Henkei Prospector |
| TS-M1-0025                | MKSS Score          | Ge-Y1-4A - Henkei Prospector |
| TS-M1-0026                | MKSS Emerald        | Ge-Y1-4A - Henkei Prospector |
| TS-M1-0027                | MKSS Adamant        | Ge-Y1-4A - Henkei Prospector |
| TS-M1-0028                | MKSS Valorous       | Ge-Y1-4A - Henkei Prospector |
| TS-M1-0030                | MKSS Isokaze        | Ge-Y1-4A - Henkei Prospector |

#### **Medium Mining Ships**

| Murasaki Keiretsu ID Code | Designation     | Class                          |
|---------------------------|-----------------|--------------------------------|
| TS-M2-0003                | MKSS Oyashio    | KH-MM1-A2 - Hikari Mining Ship |
| TS-M2-0004                | MKSS Kagero     | KH-MM1-A2 - Hikari Mining Ship |
| TS-M2-0005                | MKSS Minegumo   | KH-MM1-A2 - Hikari Mining Ship |
| TS-M2-0008                | MKSS Hibiki     | KH-MM1-A2 - Hikari Mining Ship |
| TS-M2-0009                | MKSS Akebono    | KH-MM1-A2 - Hikari Mining Ship |
| TS-M2-0010                | MKSS Uranami    | KH-MM1-A2 - Hikari Mining Ship |
| TS-M2-0014                | MKSS Yayoi      | KH-MM1-A2 - Hikari Mining Ship |
| TS-M2-0015                | MKSS Oite       | KH-MM1-A2 - Hikari Mining Ship |
| TS-M2-0018                | MKSS Headstrong | KH-MM1-A2 - Hikari Mining Ship |