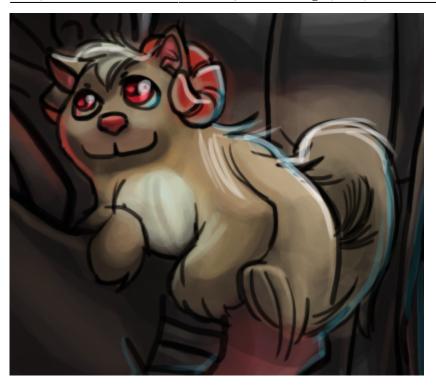

n) with SSS Logo
- 2 Grey workout shorts
- 1 pair athletic shoes
- 1 Martial arts workout ensemble
  - ∘ 1 🗊 Uwagi (jacket)
  - 1 Zubon (trousers)
  - ∘ 1 n Obi (sash) in Division color

#### **Weather Gear**

- 1 Hooded raincoat, blue
- 1 Windbreaker, blue
- 1 Winter coat
- 2 Pair thermal gloves

## **Equipment**

- 1 SSS Standard Hygiene Kit
- 1 EM-G11 "Explorer" Field Communicator
- 1 Survival knife w/sheath
- 1 EM-G9-1A Basic Flashlight after YE 33
- 1 EM-G8 Type 33 Datapad

- 1 EM-G16-2a First Aid Kit
- 1 Canteen 1 liter with insulated
- 1 Waterproof canvas duffle bag, blue with SSS Logo



## **Occupational**

• Star Army Science Scanner, Type 31

## Weapon



• EM-W2 Emrys Plasma-Pulse Pistol (P3) with holster

### Pet

Raquel has a Otar (Horned cat) that she befriended on Daichi.



## **Finances**

Raquel has a SSS KS Card to access her bank account. she is a GS-02 and receives a salary of 75 KS a week.



#### • 1 SSS KS Card

| Total Savings        | Add | dition                 | Subtraction | Rea  | son        |
|----------------------|-----|------------------------|-------------|------|------------|
| 1500 KS              |     |                        |             | Star | ting Funds |
| Character Data       |     |                        |             |      |            |
| <b>Character Nar</b> | ne  | Raquel Stewart         |             |      |            |
| <b>Character Ow</b>  | ner | Nashoba                |             |      |            |
| <b>Character Sta</b> | tus | NPC In Use By GM or FM |             |      |            |

From:

https://wik