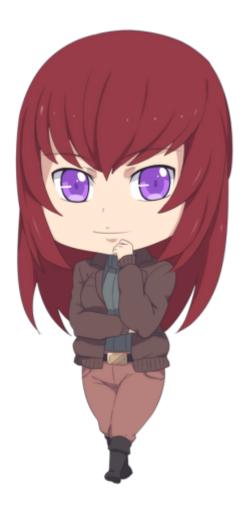

#### **Character Description**

Height: 144cm (4'9")

Mass: 55kg (110lbs)

**Build and Skin Color:** Raquel has Caucasian skin and maintains a slight tan. Despite her petite stature, she maintains her body with good muscle definition. She has a nice figure, and her c-cup breasts look larger on her small frame.

**Facial Features and Eye Color:** Raquel has a narrow face with a narrow nose, she has strong cheekbones which gives her a hawkish appearance. Her cheeks are slightly more pink than the rest of her complexion and she blushes easily. Her eyes are round, and are a bright violet. Her ears are normal human ones but they are naturally slightly pointed.

**Hair Color and Style:** Dark red hair, she has bangs in the front, and the hair is tapered on the sides. In the back her hair is down to the middle of her back.

**Distinguishing Features:** Raquel has a brown birthmark on the upper part of her left breast. It resembles the head of a lion. She chose to keep it when she upgraded.