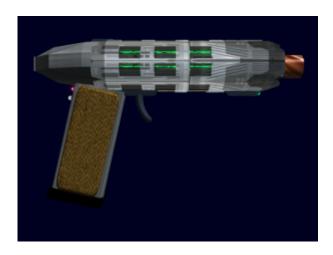

Grey panties (Cotton)
- 4 Grey bras (Cotton)
- 6 pair of white boot Socks

#### **Exercise clothes**

- 2 Black T-Shirts (Cotton) with SSS Logo
- 2 Grey workout shorts
- 1 pair athletic shoes
- 1 Martial arts workout ensemble
  - ∘ 1 🗊 Uwagi (jacket)
  - 1 Zubon (trousers)
  - ∘ 1 n Obi (sash) in Division color

#### **Weather Gear**

- 1 Hooded raincoat, blue
- 1 Windbreaker, blue
- 1 Winter coat
- 2 Pair thermal gloves

## **Equipment**

- 1 SSS Standard Hygiene Kit
- 1 EM-G11 "Explorer" Field Communicator
- 1 Survival knife w/sheath
- 1 EM-G9-1A Basic Flashlight after YE 33
- 1 EM-G8 Type 33 Datapad

- 1 EM-G16-2a First Aid Kit
- 1 Canteen 1 liter with insulated
- 1 Waterproof canvas duffle bag, blue with SSS Logo



## **Occupational**

• Star Army Science Scanner, Type 31

## Weapon



• EM-W2 Emrys Plasma-Pulse Pistol (P3) with holster

### Pet

Raquel has a Otar (Horned cat) that she befriended on Daichi.



## **Finances**

Raquel has a SSS KS Card to access her bank account. she is a GS-02 and receives a salary of 75 KS a week.



#### • 1 SSS KS Card

| Total Savings        | Add | dition                 | Subtraction | Rea  | son        |
|----------------------|-----|------------------------|-------------|------|------------|
| 1500 KS              |     |                        |             | Star | ting Funds |
| Character Data       |     |                        |             |      |            |
| <b>Character Nar</b> | ne  | Raquel Stewart         |             |      |            |
| <b>Character Ow</b>  | ner | Nashoba                |             |