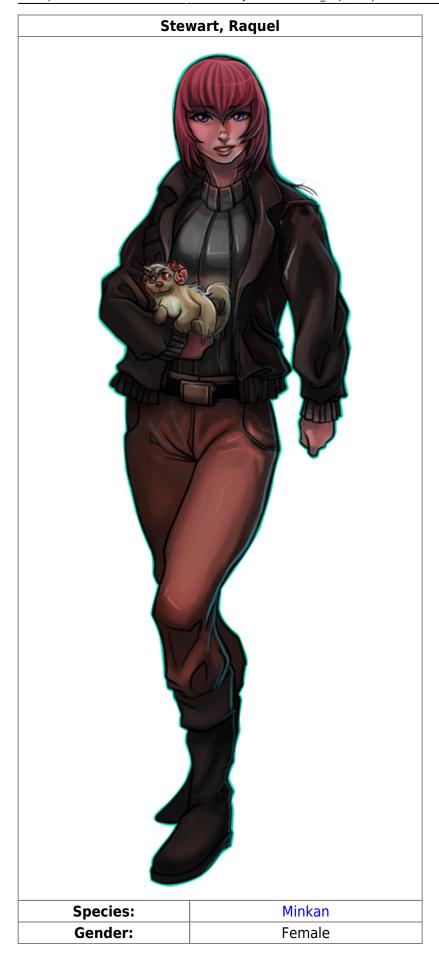

| Stewart, Raquel           |                                  |  |  |  |
|---------------------------|----------------------------------|--|--|--|
| Age:                      | 23                               |  |  |  |
| Organization:             | Scientific Studies Service (SSS) |  |  |  |
| Occupation:               | Scientist                        |  |  |  |
| Rank:                     | GS-05                            |  |  |  |
| <b>Current Placement:</b> | YSS Genshō                       |  |  |  |
| Service Record:           | Service Record                   |  |  |  |

#### **Character Description**

Height: 144cm (4'9")

Mass: 55kg (110lbs)

**Build and Skin Color:** Raquel has Caucasian skin and maintains a slight tan. Despite her petite stature, she maintains her body with good muscle definition. She has a nice figure, and her c-cup breasts look larger on her small frame.

**Facial Features and Eye Color:** Raquel has a narrow face with a narrow nose, she has strong cheekbones which gives her a hawkish appearance. Her cheeks are slightly more pink than the rest of her complexion and she blushes easily. Her eyes are round, and are a bright violet. Her ears are normal human ones but they are naturally slightly pointed.

**Hair Color and Style:** Dark red hair, she has bangs in the front, and the hair is tapered on the sides. In the back her hair is down to the middle of her back.

**Distinguishing Features:** Raquel has a brown birthmark on the upper part of her left breast. It resembles the head of a lion. She chose to keep it when she upgraded.

### Pet

Raquel has a Otar (Horned cat) that she befriended on Daichi.