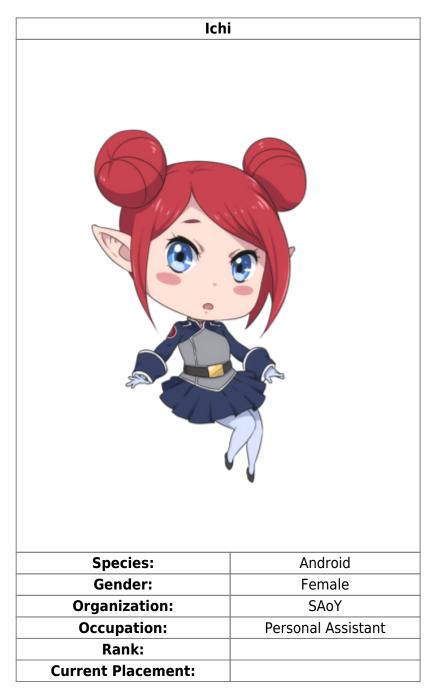

### **Character Description**

Roughly 6 inches tall Ichi is an independent Al's that helps Dakura Dakura out with her daily tasks and routines. Physically she looks like a Miniature version of Dakura with red hair and blue eyes a with a twin bun hairstyle. Internally however she is a computer with a built in anti-gravity engine to help her float and fly. Ichi is a much more outgoing and happy than her 'sister' San, often being the first to speak up

Last update: 2023/12/21 00:55

about something or to introduce herself. She is also a lot more emotional than her sister, prone to emotional breakdowns if asked about her sister Ni who had to be deactivated. Ichi can also be a little trouble maker, and is fond of pulling pranks or making jokes at usually Dakura's expense.