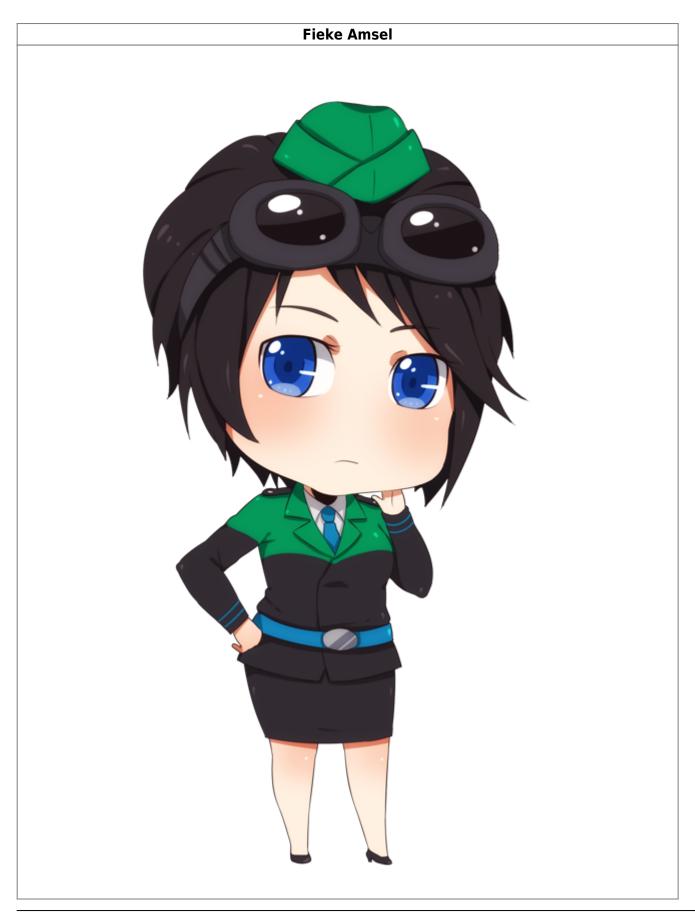

# **Physical Characteristics**

Height: 5' 11" Mass: 160 **Build and Skin Color:** Fieke has a very lean but muscular build. Her skin is chalk white.

**Eyes and Facial Features:** Fieke has neither large nor small, rounded eyes that - like all Nightwalkers - are a glowing blue colour. Her face is soft and rounded, giving her a very youthful appearance.

**Hair Color and Style:** Fieke has very short cropped, straight, black hair.

**Distinguishing Features:** Due to light sensitivity, Fieke is almost always found wearing a pair of thick, black goggles.