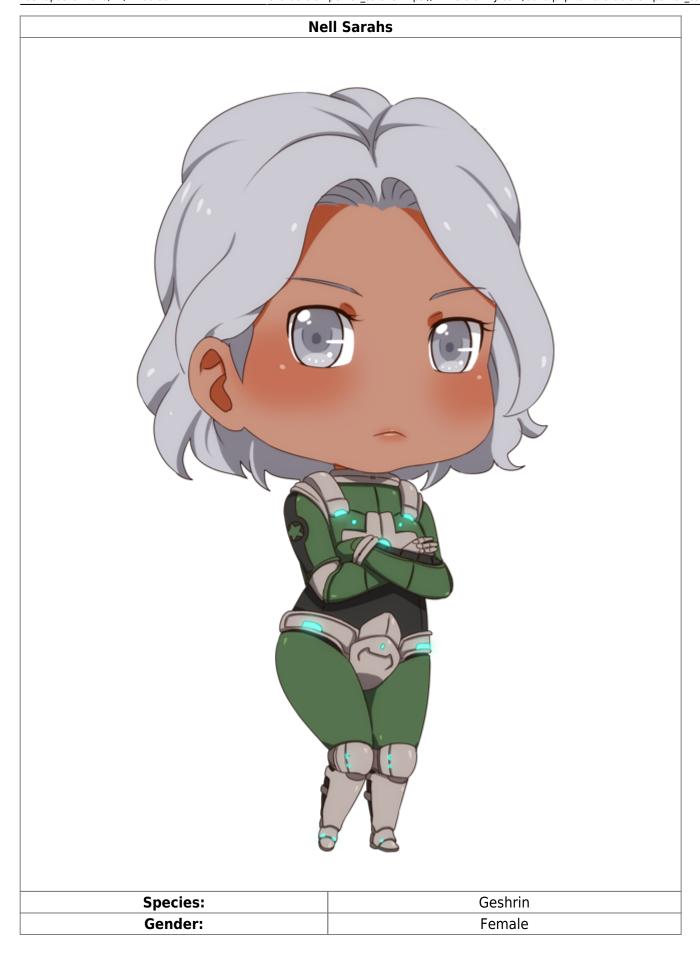

## **Character Description**

• Build: Short, fairly well built with a tomboyish figure

• Skin Color: Light chocolate brown

• Facial Features: Sharp, confidant eyes, a few freckles across a slightly large nose

• Eye color: Silver

• **Hair color and Style:** Silvery, curly hair that falls to the ends of her earlobes; usually left to messily curl around her head