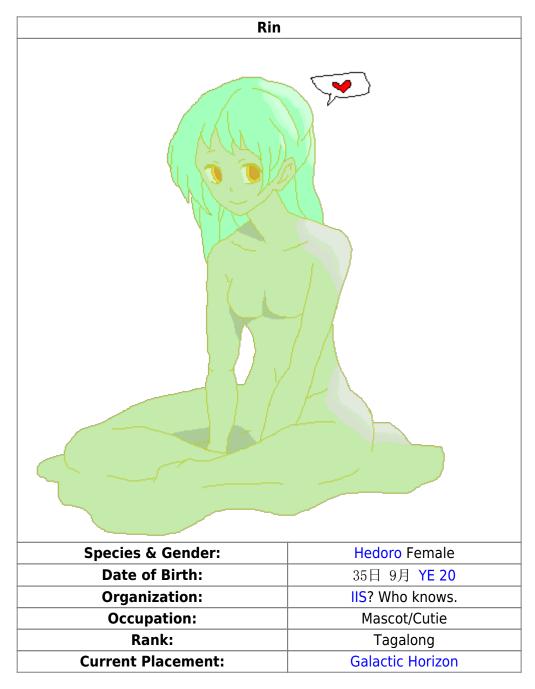

# **Physical Description**

Rin changes her height and body, being of a lime-green slime composition. She hangs anywhere between 5'2" and 5'7" most of the time. Her eye colour needs to be dyed to stay but she'd like it to be a bright yellow.