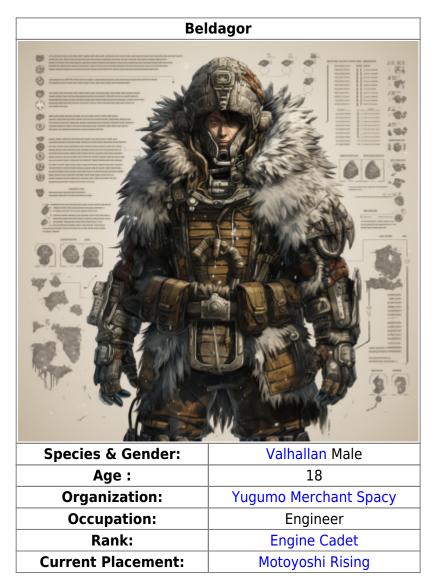

# **Character Description**

Beldagor is a thin, wiry man, shaved bald and with a wicked burn scar that runs down the front of his chest which comes from his armoring, where he received a burn from a coolant line that sprung a leak. His features are fair-skinned, weathered, and sharp, and his grey eyes glitter with curiosity. He has a number of ritualistic tattoos-mostly that of machinery.

Beldagor is an Eradani-a techno-barbarian tribe hailing from a cluster of coreward worlds bearing the same name as the tribes. While he may seem an odd choice-the Eradani's tendency to treating machines as living entities, and the "Armoring" a ritual that required an individual to not only build but use and survive the activation of their armor to be considered a man. Beldagor is extremely friendly, \if somewhat prejudiced-mostly due to his upbringing. How this will impact things going forward is unknown.