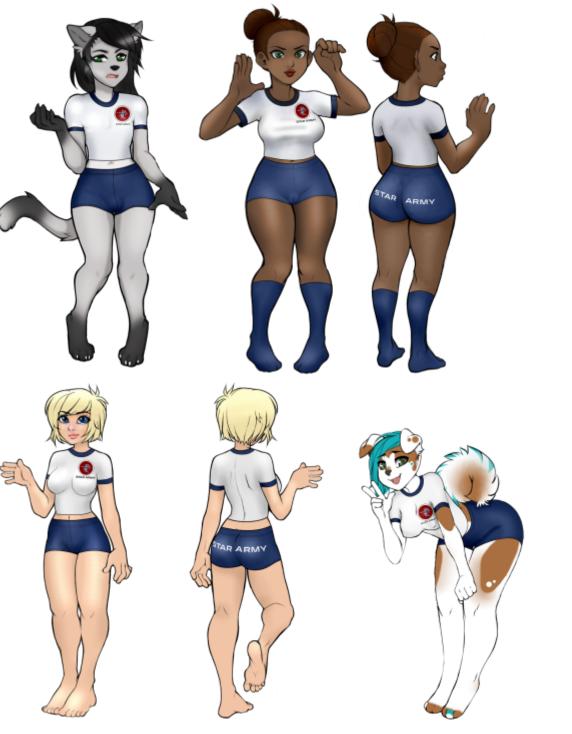

## Art Gallery: Type 40 Exercise Uniform

This is a gallery for artwork featuring the Star Army Exercise Uniform, Type 40. It's one of the easiest uniforms to add to a character because it's small and does not have a lot of variations like the duty uniforms, which means it's great to add on top of adoptables and artwork made using pre-made bases.

## **OOC Notes**

Wes created this article on 2018/03/02 18:48.

- Art for Nakeysha Smalls by Aranren. Commissioned by Wes.
- Art for Cassie is by thulianshadow using the base by Waitress (Cozycat) with clothing by Wes. Paid adoptable.
- Art for Amara Hazzel by Wes using purchased Waitress base.
- Art for Benna by plex-sixsmith-adopts on DA using the base from Waitress on FA. Paid adoptable owned by Wes. Edits and clothes by Wes.
- Art for Stella Glass by Wes using purchased Waitress base.
- Art of Hanako by Crimsonsnows (paid commission)