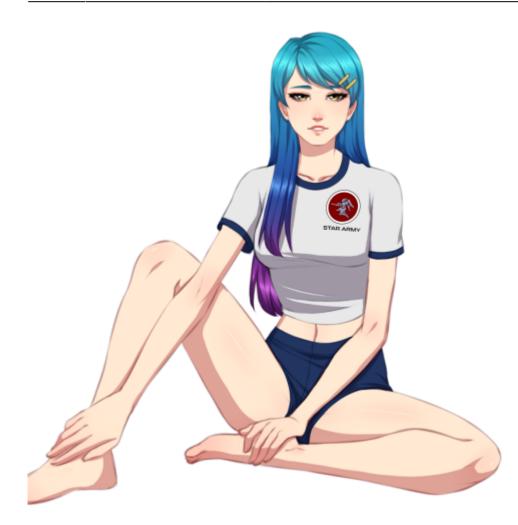

## Art Gallery: Type 40 Exercise Uniform

This is a gallery for artwork featuring the Star Army Exercise Uniform, Type 40. It's one of the easiest uniforms to add to a character because it's small and does not have a lot of variations like the duty uniforms, which means it's great to add on top of adoptables and artwork made using pre-made bases.

## **OOC Notes**

Wes created this article on 2018/03/02 18:48.

- Art for Nakeysha Smalls by Aranren. Commissioned by Wes.
- Art for Cassie is by thulianshadow using the base by Waitress (Cozycat) with clothing by Wes. Paid adoptable.
- Art for Amara Hazzel by Wes using purchased Waitress base.
- Art for Benna by plex-sixsmith-adopts on DA using the base from Waitress on FA. Paid adoptable owned by Wes. Edits and clothes by Wes.
- Art for Stella Glass by Wes using purchased Waitress base.
- Art of Hanako by Crimsonsnows (paid commission)