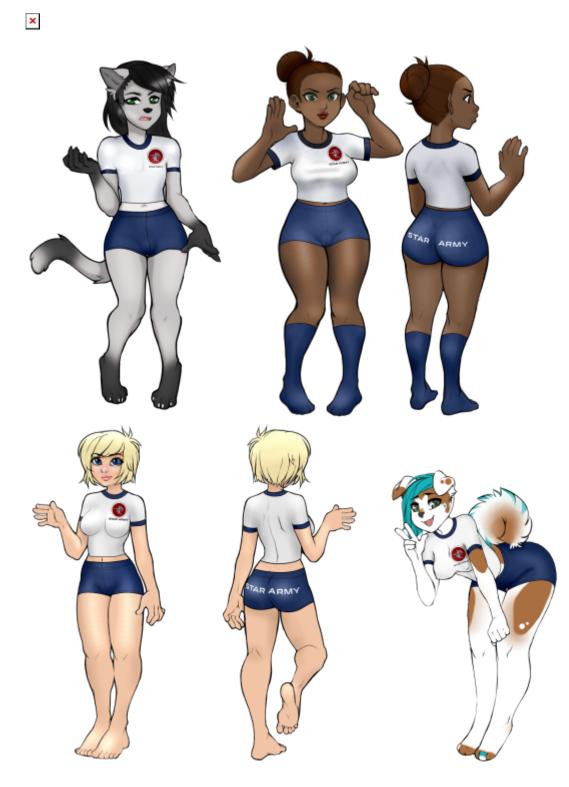

## **Art Gallery: Type 40 Exercise Uniform**

1/2

This is a gallery for artwork featuring the Star Army Exercise Uniform, Type 40. It's one of the easiest uniforms to add to a character because it's small and doesn't have a lot of variations like the duty uniforms, which means it's great to add on top of adoptables and artwork made using pre-made bases.

## **OOC Notes**

wes created this article on 2018/03/02 18:48.

- Art for Nakeysha Smalls by Aranren. Commissioned by Wes.
- Art for cassie is by thulianshadow using the base by Waitress (Cozycat) with clothing by Wes. Paid adoptable.
- Art for Amara Hazzel by Wes using purchased Waitress base.
- Art for Benna by plex-sixsmith-adopts on DA using the base from Waitress on FA. Paid adoptable owned by Wes. Edits and clothes by Wes.
- Art for Stella Glass by Wes using purchased Waitress base.
- Art of Hanako by Crimsonsnows (paid commission)