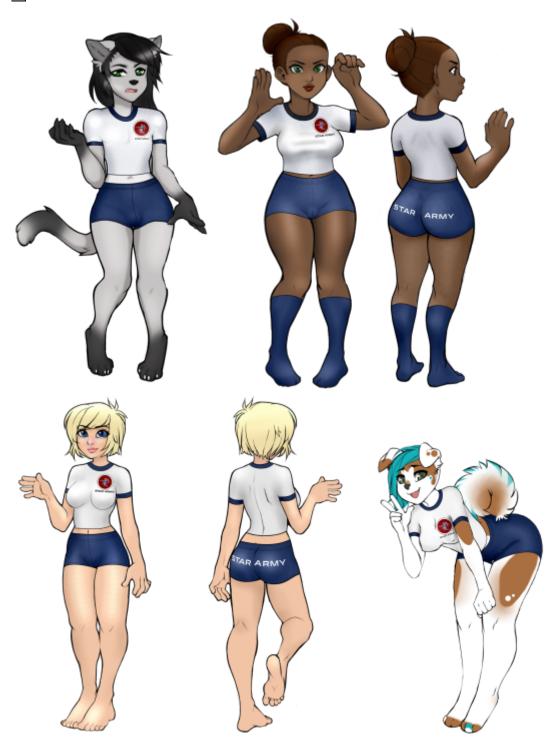

## **Art Gallery: Type 40 Exercise Uniform**

This is a gallery for artwork featuring the Star Army Exercise Uniform, Type 40. It's one of the easiest uniforms to add to a character because it's small and doesn't have a lot of variations like the duty uniforms, which means it's great to add on top of adoptables and artwork made using pre-made bases.

## **OOC Notes**

wes created this article on 2018/03/02 18:48.

- Art for Nakeysha Smalls by Aranren. Commissioned by Wes.
- Art for cassie is by thulianshadow using the base by Waitress (Cozycat) with clothing by Wes. Paid adoptable.
- Art for Amara Hazzel by Wes using purchased Waitress base.
- Art for benna by plex-sixsmith-adopts on DA using the base from Waitress on FA. Paid adoptable owned by Wes. Edits and clothes by Wes.
- Art for Stella Glass by Wes using purchased Waitress base.
- Art of Hanako by Crimsonsnows (paid commission)