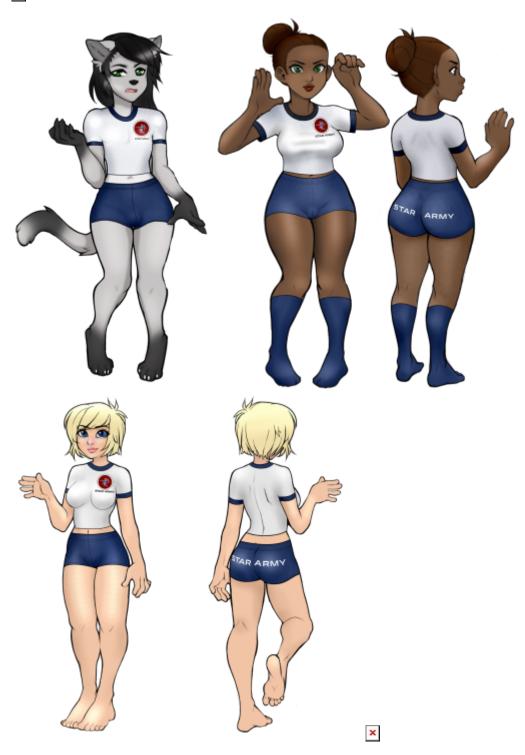

## **Art Gallery: Type 40 Exercise Uniform**

This is a gallery for artwork featuring the Star Army Exercise Uniform, Type 40. It's one of the easiest uniforms to add to a character because it's small and doesn't have a lot of variations like the duty uniforms, which means it's great to add on top of adoptables and artwork made using pre-made bases.

## **OOC Notes**

wes created this article on 2018/03/02 18:48.

- Art for Nakeysha Smalls by Aranren. Commissioned by Wes.
- Art for cassie is by thulianshadow using the base by Waitress (Cozycat) with clothing by Wes. Paid adoptable.
- Art for Amara Hazzel by Wes using purchased Waitress base.
- Art for benna by plex-sixsmith-adopts on DA using the base from Waitress on FA. Paid adoptable owned by Wes. Edits and clothes by Wes.
- Art for Stella Glass by Wes using purchased Waitress base.
- Art of Hanako by Crimsonsnows (paid commission)