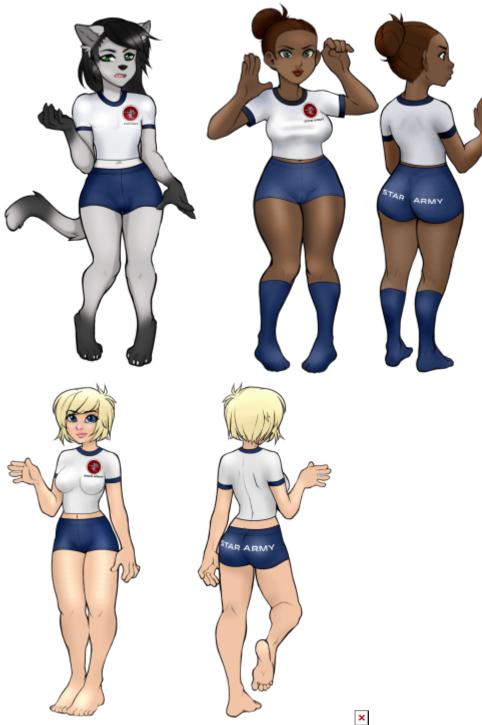

## **Art Gallery: Type 40 Exercise Uniform**

This is a gallery for artwork featuring the Star Army Exercise Uniform, Type 40. It's one of the easiest uniforms to add to a character because it's small and doesn't have a lot of variations like the duty uniforms, which means it's great to add on top of adoptables and artwork made using pre-made bases.

## **OOC Notes**

wes created this article on 2018/03/02 18:48.

- Art for Nakeysha Smalls by Aranren. Commissioned by Wes.
- Art for cassie is by thulianshadow using the base by Waitress (Cozycat) with clothing by Wes. Paid adoptable.
- Art for Amara Hazzel by Wes using purchased Waitress base.
- Art for benna by plex-sixsmith-adopts on DA using the base from Waitress on FA. Paid adoptable owned by Wes. Edits and clothes by Wes.
- Art for Stella Glass by Wes using purchased Waitress base.
- Art of Hanako by Crimsonsnows (paid commission)