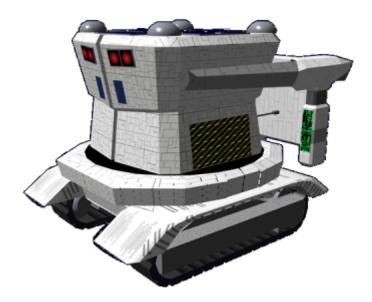

## About the M3503

The M3503 is used to stow the drone securely when it is not in use. It provides physical security, and data and power ports that the drone can access. The docking station consists of the wall unit and two movable armatures. When the drone is not in it, they swing up against the wall. When the drone enters the dock they swing down, and then close in on the drone to secure it. The power connector can be seen on the rear.