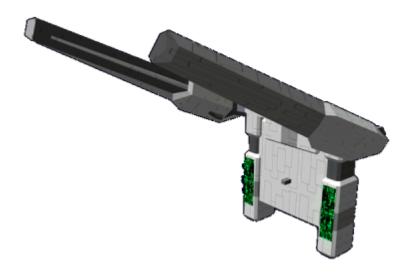

## About the M3503

The M3503 is used to stow the drone securely when it is not in use. It provides physical security, and data and power ports that the drone can access. The docking station consists of the wall unit and two movable armatures. When the drone is not in it, they swing up against the wall. When the drone enters the dock they swing down, and then close in on the drone to secure it. The power connector can be seen on the rear.