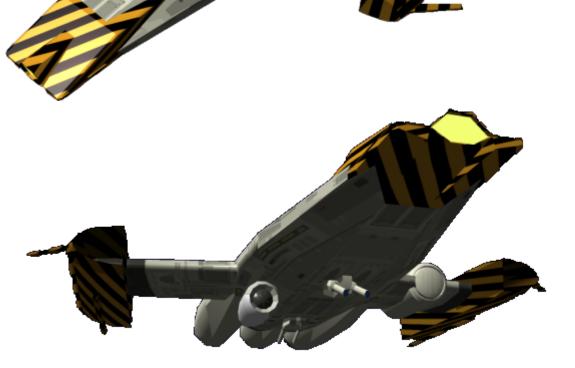

# **SS Danger Dancer**

A heavily customized Ge-F6-1A - Light Freighter originally modified for making supply runs from Yamatai