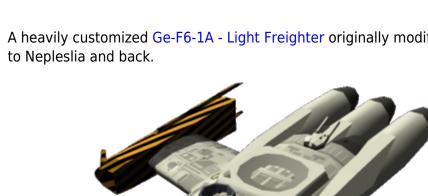

# **SS Danger Dancer**

A heavily customized Ge-F6-1A - Light Freighter originally modified for making supply runs from Yamatai