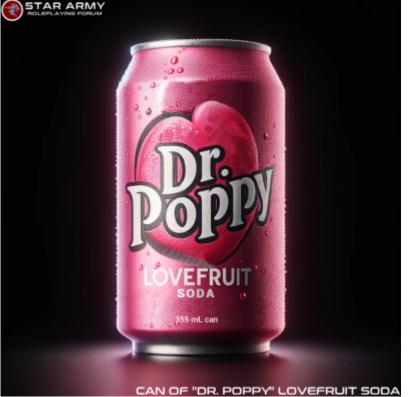

#### CAN OF "DR. POPPY" COVEFRUIT SOD

Price: 0.5 KS

### Description

Dr. Poppy is instantly recognizable by its bright pink can, a nod to the lovefruit's vivid hue. Inside, the soda is a carbonated marvel, combining the distinctive taste of "apples in syrup" with subtle hints of cinnamon. The lovefruit, a modified pine cone from a Yamataian evergreen, offers a crisp exterior and a sticky, moist interior, creating a unique flavor profile that has garnered a loyal following.