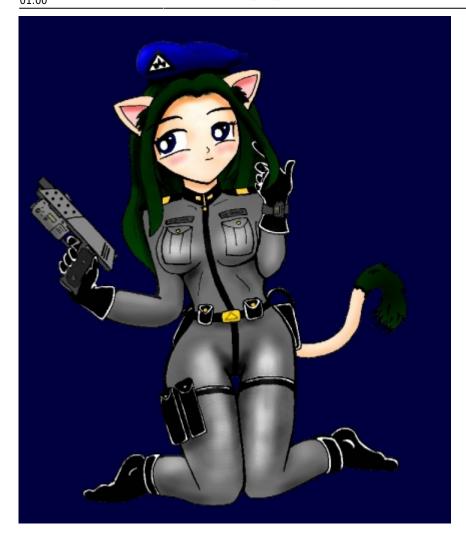

## Uniform

UE Spacy personnel wore gray uniforms with black collars and shoulderpads, and they had royal blue berets with the logo of the Uesureyan Star Empire on them. They were often worn with a royal blue or black Traditional Flak Vest.