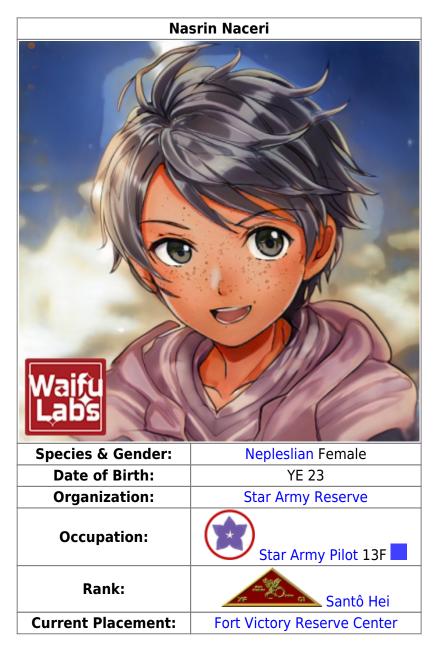

## **Physical Description**

Nasrin is a rather adventurous young woman who always seems to be sporting a scrape or bruise along with a bright, nearly ever-present smile. She has a number of scars from various mishaps including a thick scar that stretches across both shoulder blades. Though her preference for short hair and trousers, she still comes over distinctly feminine. She is rather tall with an athletic build and an acrobat's grace from years climbing the maintenance passages on her father's Smuggling ship. An experience that also gave her a somewhat warped view of rules and authority.

Last update: 2024/02/14 21:57

As a child, she was regularly teased about the dusting of freckles across her tan face and shoulders. Tokens of her father's fringe world heritage. As she grew into her teens and took to space with her father, she developed a defiant sort of pride in her freckles. They were different, she was learning to enjoy being different.