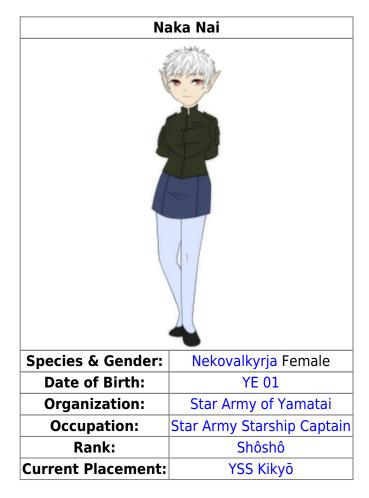

## **Physical Description**

Naka Nai has short cut, white hair and red eyes, fair skin, and is five and a half feet tall. She has long elven ears and wide hips and an average chest, but is otherwise petite.