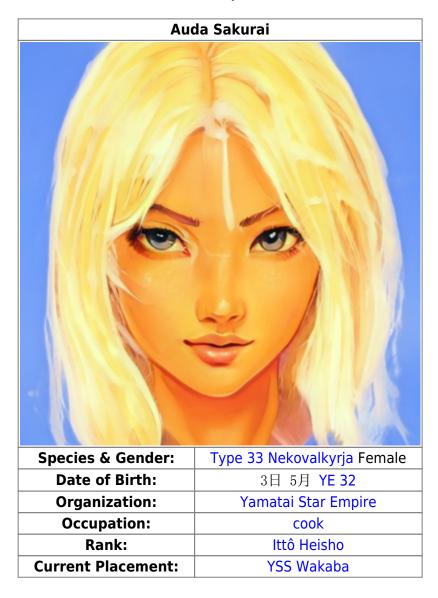

#### **Physical Description**

Auda Sakurai was a well-built peach-skinned Type 33 Nekovalkyrja cook with droopy light blue eyes and pretty light blond hair. She was wearing a standard-issue Type 42 Duty Uniform with a skirt and heels.